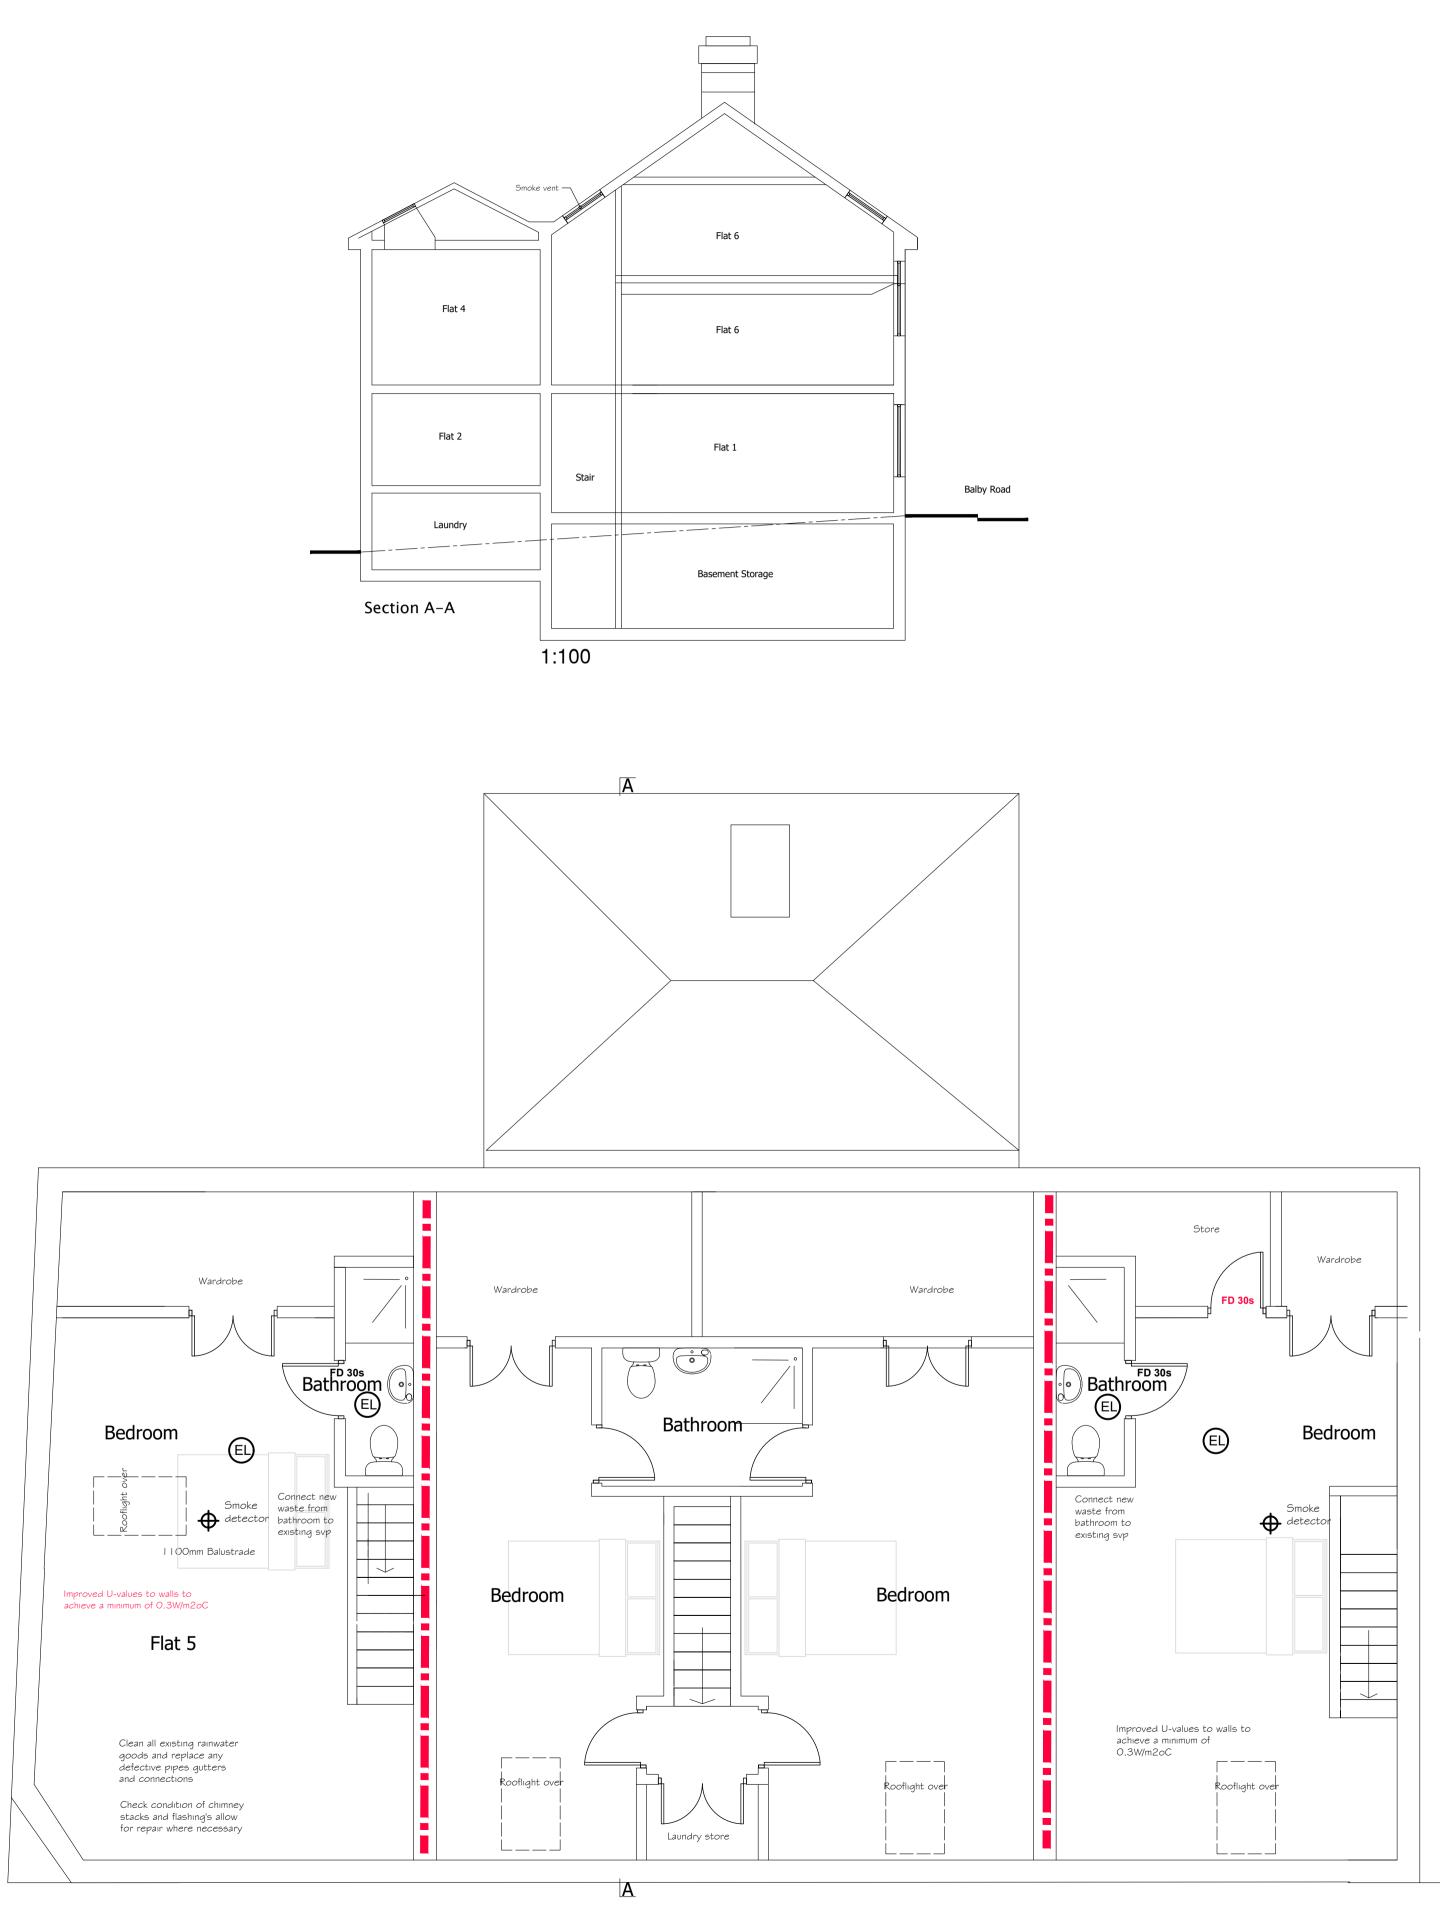

SECOND FLOOR PLAN 1:50

| REVISIONS |      |             |         |          |  |
|-----------|------|-------------|---------|----------|--|
| REV       | DATE | DESCRIPTION | CHECKED | APPROVED |  |
|           |      |             |         |          |  |
|           |      |             |         |          |  |
|           |      |             |         |          |  |
|           |      |             |         |          |  |
|           |      |             |         |          |  |
|           |      |             |         |          |  |
|           |      |             |         |          |  |
|           |      |             |         |          |  |