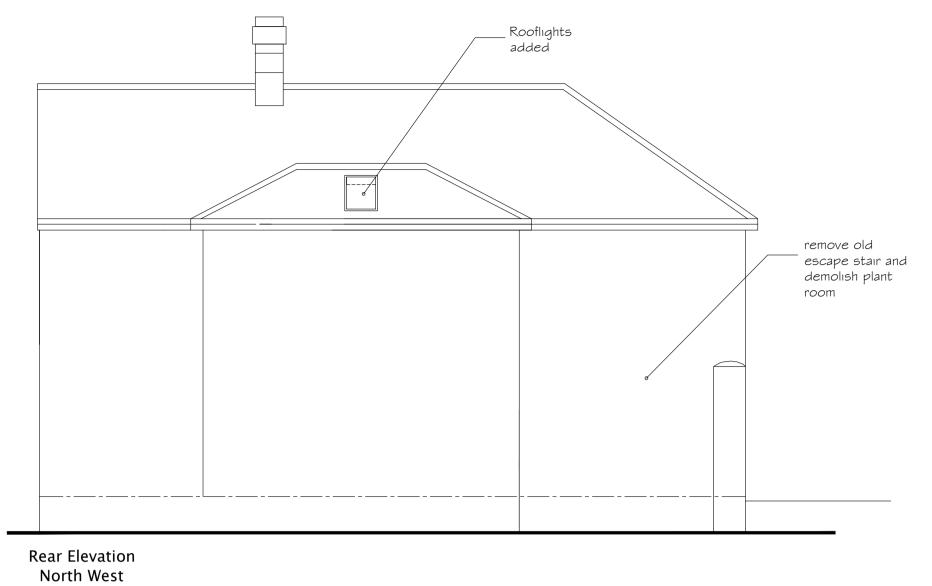

| REV | DATE     | DESCRIPTION                            | CHECKED | APPROVE |
|-----|----------|----------------------------------------|---------|---------|
|     |          |                                        |         |         |
| 01  | 09 10 24 | Building regs<br>notes added<br>in red |         |         |
| 02  | 08 11 24 | Fire officer<br>notes added<br>in red  |         |         |