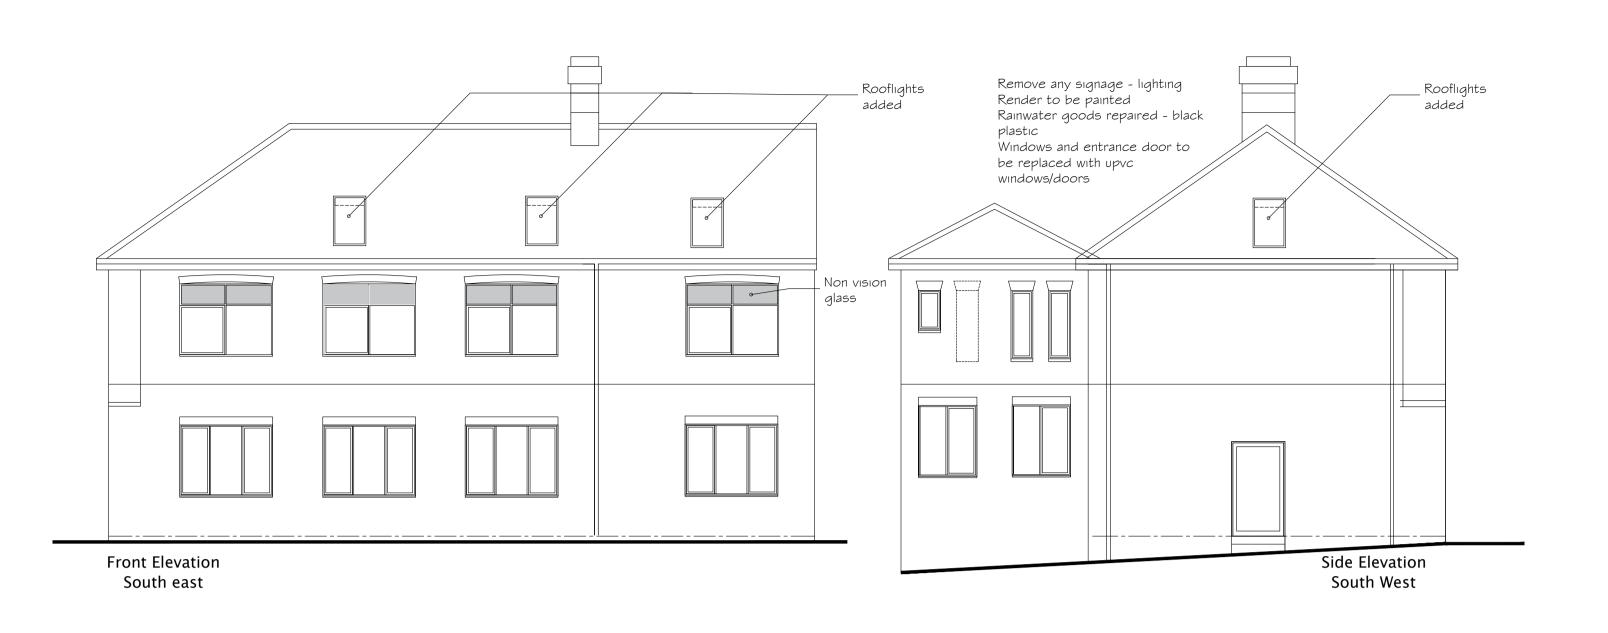

| REV | DATE     | DESCRIPTION                            | CHECKED | APPROVE |
|-----|----------|----------------------------------------|---------|---------|
|     |          |                                        |         |         |
| 01  | 09 10 24 | Building regs<br>notes added<br>in red |         |         |
| 02  | 08 11 24 | Fire officer<br>notes added<br>in red  |         |         |