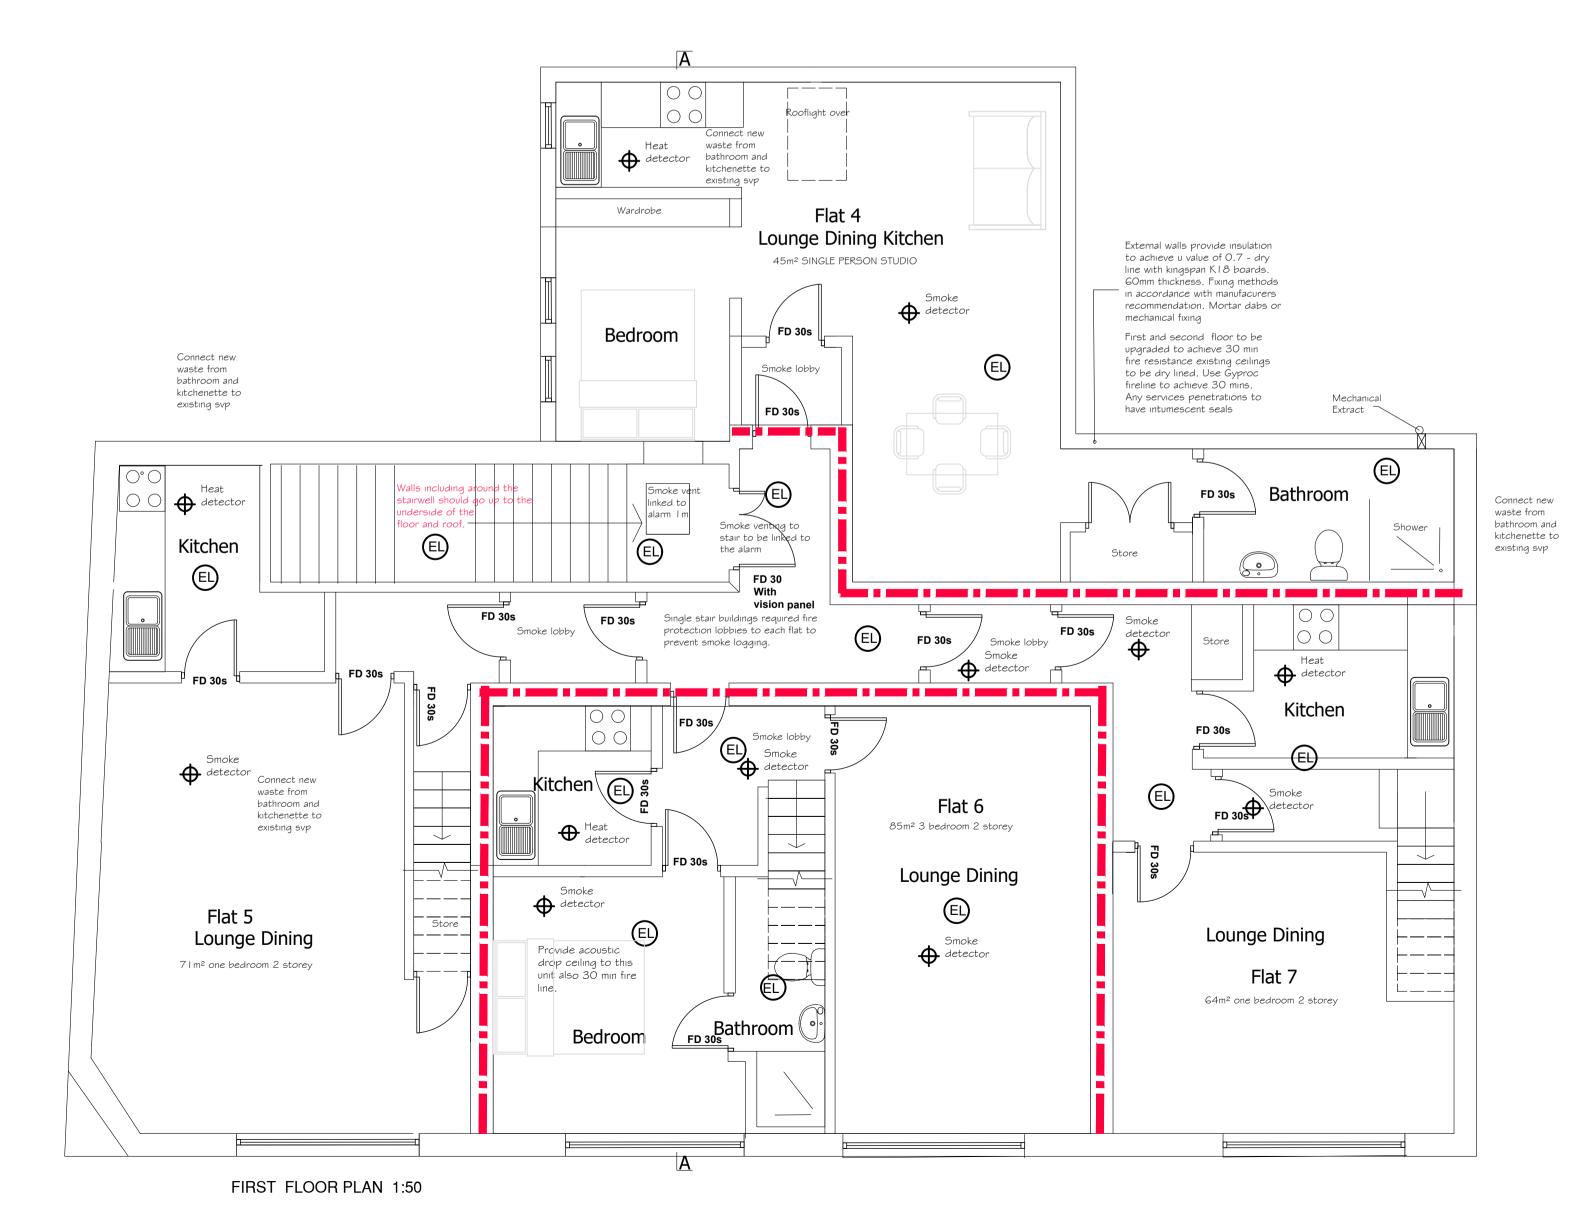

| ANTHONY ROSE                                                    |             |      |  |  |  |
|-----------------------------------------------------------------|-------------|------|--|--|--|
| PROJECT TITLE                                                   |             |      |  |  |  |
| CONVERSION OF BALBY ROAD PARK<br>SOCIAL CLUB TO RESIDENTIAL USE |             |      |  |  |  |
| PROPOSED FIRST FLOOR AND MEZZANINE PLAN PROPOSED ELEVATIONS     |             |      |  |  |  |
| © ANTHONY SNOWDEN ARCHITECT 2024 RIBA                           |             |      |  |  |  |
| SCALE                                                           |             |      |  |  |  |
| 1:50                                                            |             |      |  |  |  |
| PROJECT NO.                                                     | DRAWING NO. | REV. |  |  |  |
| 023                                                             | 04          | 02   |  |  |  |
|                                                                 |             |      |  |  |  |