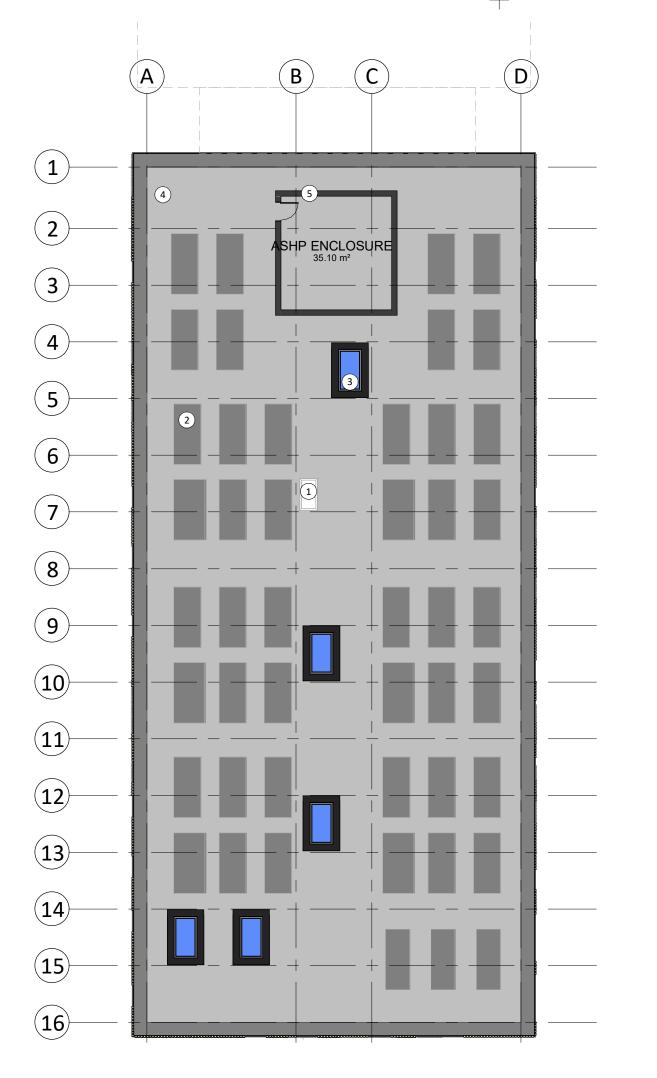

1 ROOF ACCESS HATCH (2) INDICATIVE PV PANEL - SIZE, QUANTITY AND LOCATION TBC 3 GLAZED ROOFLIGHT - SIZE, QUANTITY AND LOCATION TBC (4) INVERTED ZERO DEGREE PITCH ROOF 5 ASHP FENCED ENCLOSURE. SPECIFICATION & HEIGHT TBC. ACOUSTICIAN INPUT REQUIRED.