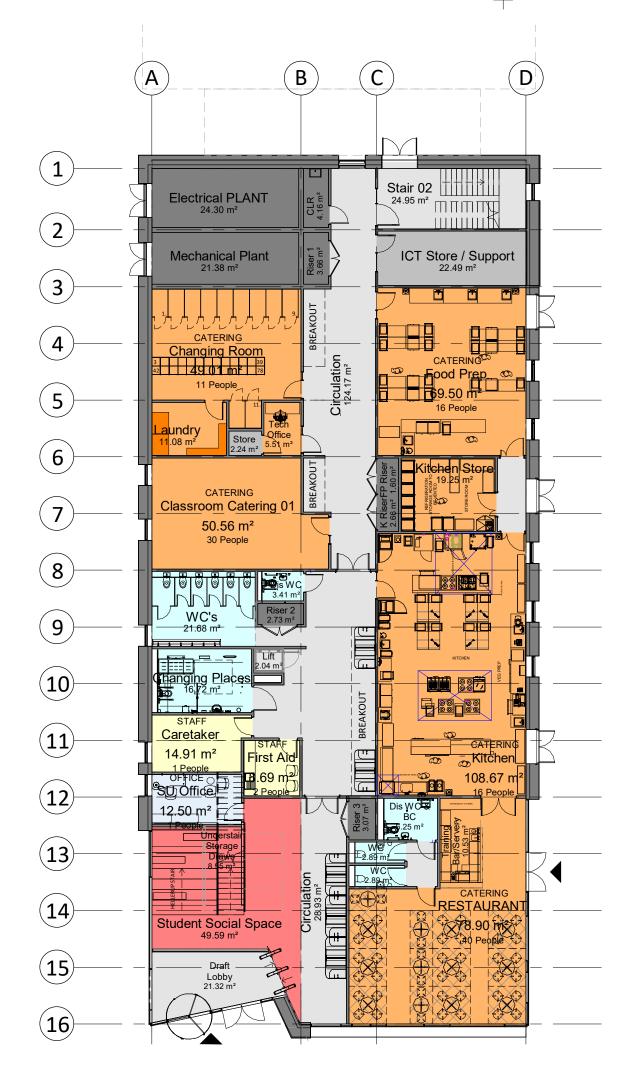

## DRAWING TITLE

## CROSSKEYS PHASE 1 Crosskeys Campus

www.stridetreglown.com
PROJECT

CHECKED BY ST ORIGINATOR NO 155663

CLIENT Coleg Gwent REVISED BY

PI PL01 06/12/2024 PAC SUBMISSION **S**4 P15 07/10/2024 Stage 2 amendments design freeze - Issued for costing S1 P14 04/10/2024 Stage 2 Amendments - Design Freeze S3 P13 02/10/2024 WIP updated layout for client comment S3 P10 18/09/2024 WIP CATERING UPDATE TO THE DESIGN TEAM P08 07/05/2024 Updates due to structural workshop to allow bracing locations. External wall types on GF updated. S3 S3 P05 18/04/2024 Updated to incorporate structural & client co P04 10/04/2024 Issued to design team P03 08/04/2024 FIRST ISSUE S3 S3 STATUS REV DATE DESCRIPTION REVISED BY