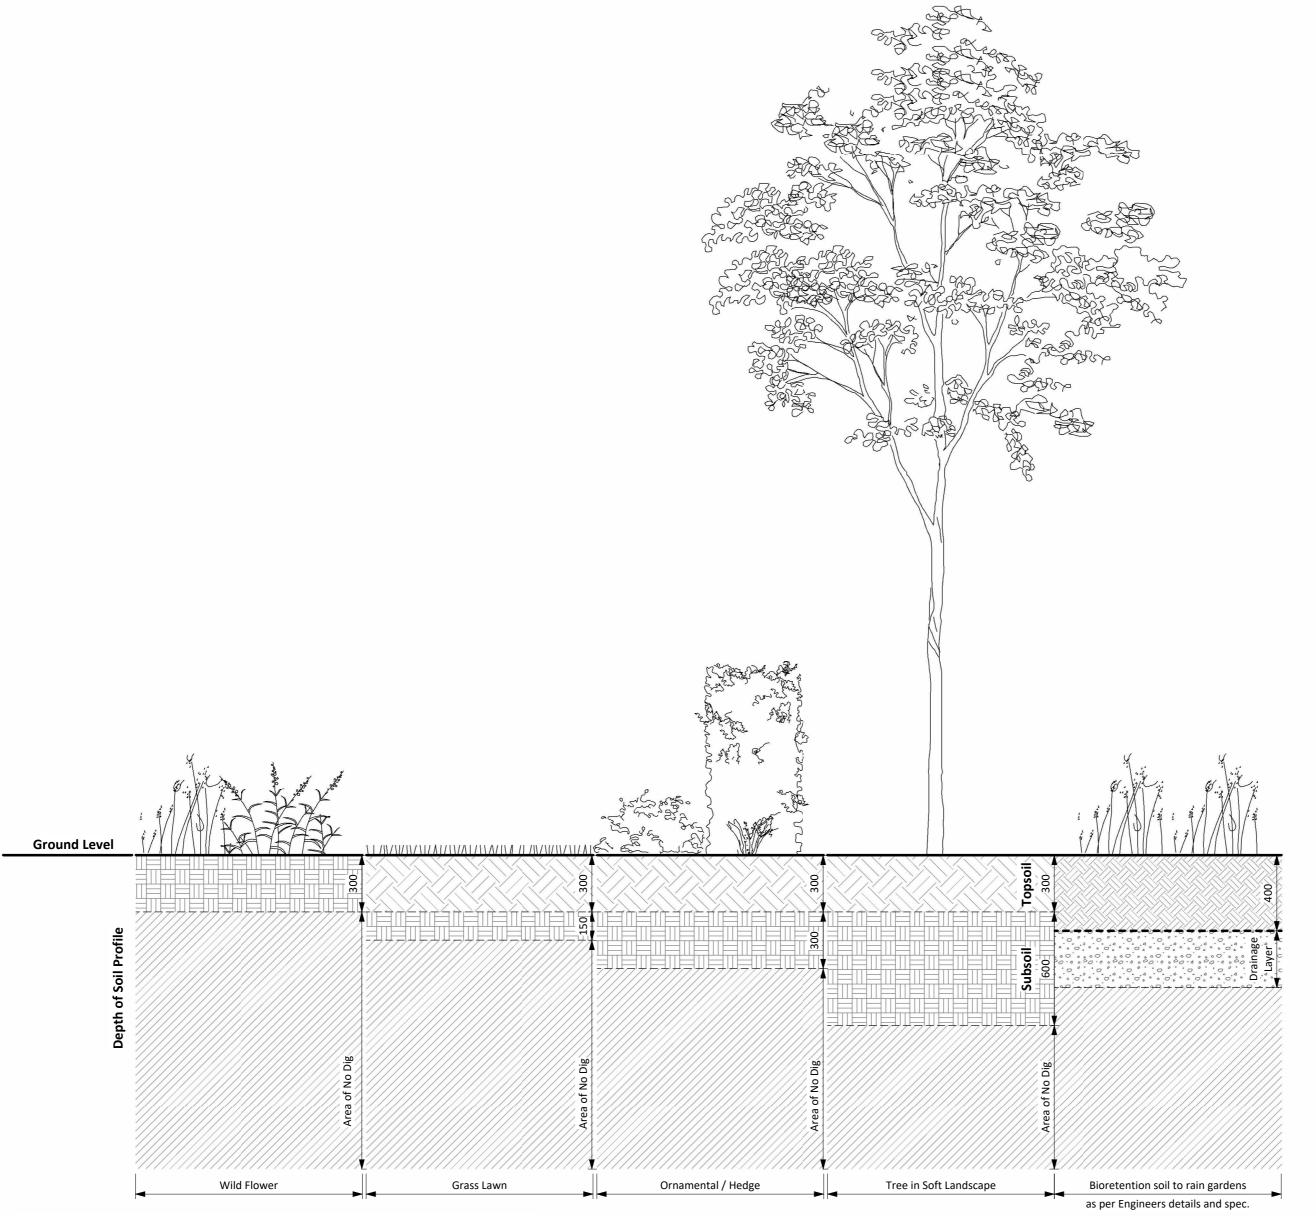

**TYPICAL SOIL PROFILES FOR SOFT LANDSCAPE - BS 3882:2015** 

**SCALE 1:20** 

Responsibility is not accepted for errors made by others in scaling from this drawing. All construction information should be taken from figured dimensions only.

Soil Planting Profiles, inc. rain gardens

SUITABILITY STATUS

PL - PLANNING

PROJECT - ORIGIN. - FUNCTION - SPATIAL - FORM - DISCIPLINE - NUMBER STATUS\_REVISION 156474-STL-XX-XX-DR-L-09151

PL\_PL02