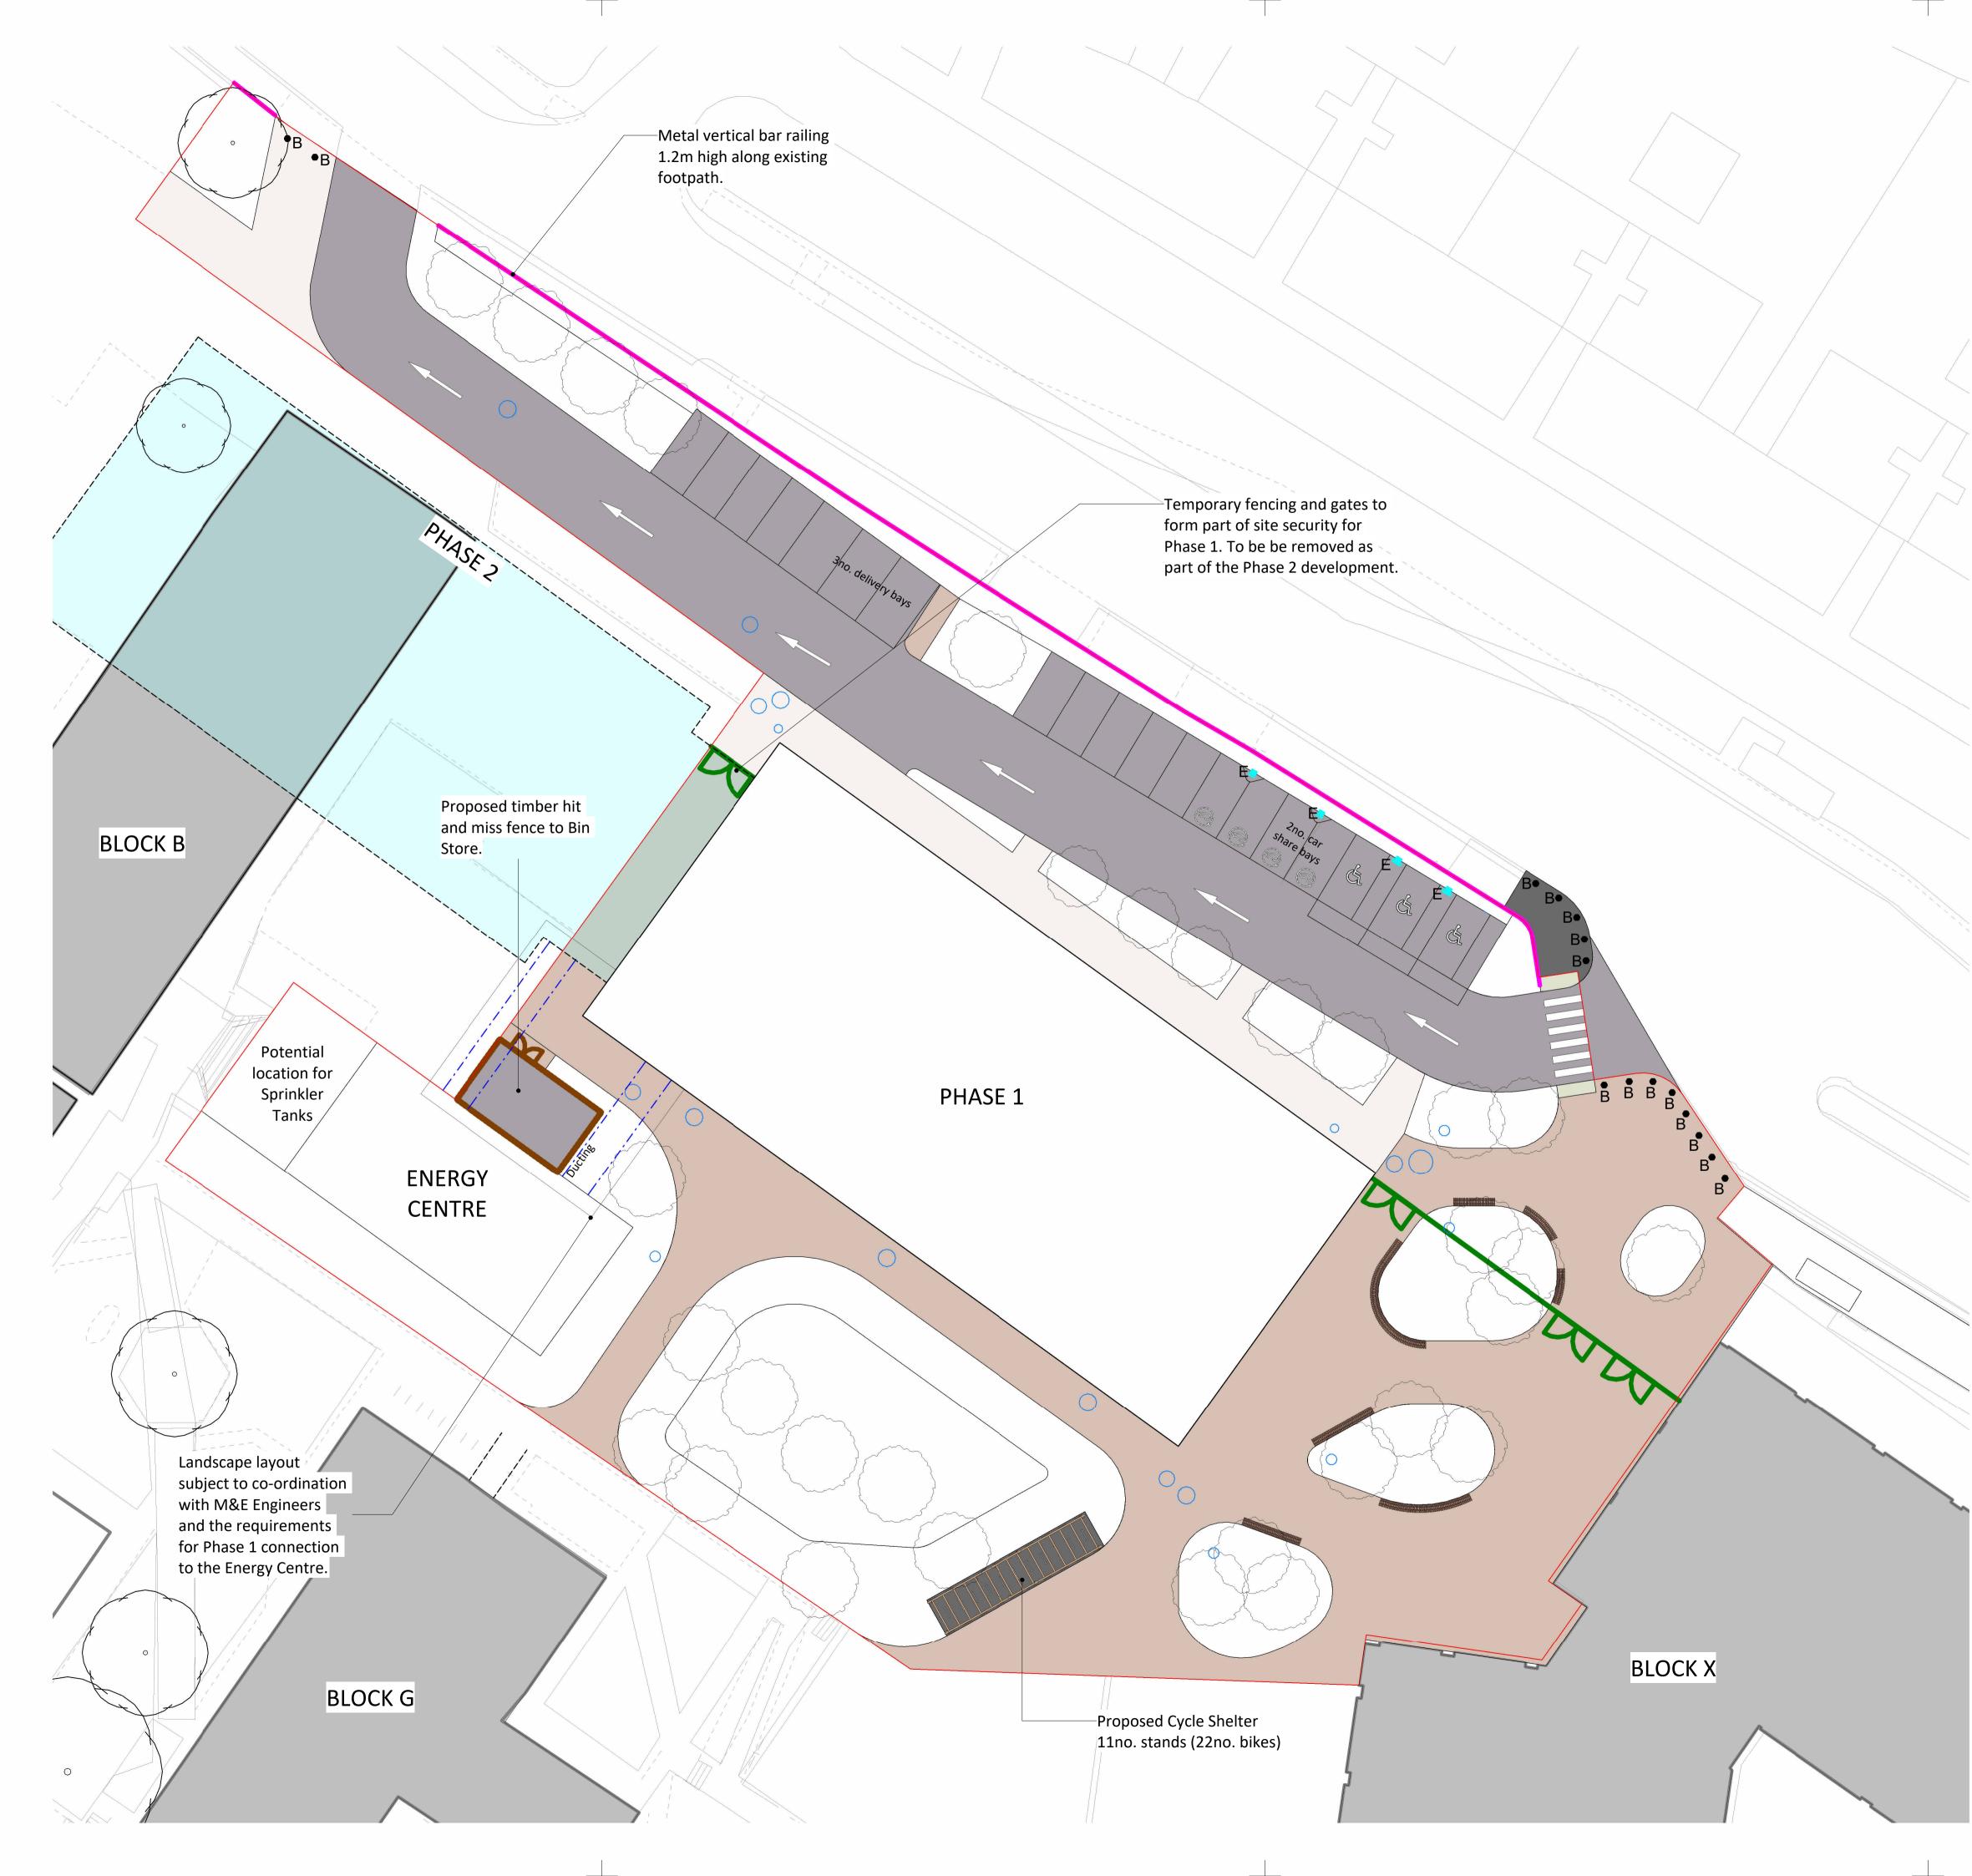

## Landscape Legend

Proposed Phase 1 Red Line Boundary

## Fencing Types

| — | Proposed Steel Fence 1.8m high with matching gates                                        |
|---|-------------------------------------------------------------------------------------------|
| - | <b>Proposed Timber Hit and Miss Fence to Bin Store</b><br>1.8 m high, with matching gates |
| — | Proposed Metal Vertical Bar Railing<br>1.2m high                                          |

## Street Furniture

|  | Proposed timber bench |
|--|-----------------------|
|--|-----------------------|

**Proposed EV charger with hoop protector** 

Proposed Cycle Shelter

|             | PL     | PL02 | 12/12/24 | Issued for PAC        |            |
|-------------|--------|------|----------|-----------------------|------------|
|             | S1     | P03  | 06/12/24 | Draft for team review |            |
|             | STATUS | REV  | DATE     | DESCRIPTION           |            |
| CLIENT      |        |      |          |                       | REVISED BY |
| Coleg Gwent |        |      |          |                       | CCM        |
|             |        | -    |          |                       | CHECKED BY |
|             |        |      |          |                       | CS         |
|             |        |      |          |                       |            |

## DRAWING TITLE Phase 1 - External Furniture and Site Security Fencing Plan

status code PL - PLANNING SCALE 1:200 @A1 STATUS\_REVISION PL\_PL02

PROJECT - ORIGINATOR - FUNCTION - SPATIAL - FORM - DISCIPLINE - NUMBERSTATUS\_REVISION156474-STL-XX-XX-DR-L-09140PL\_PL02