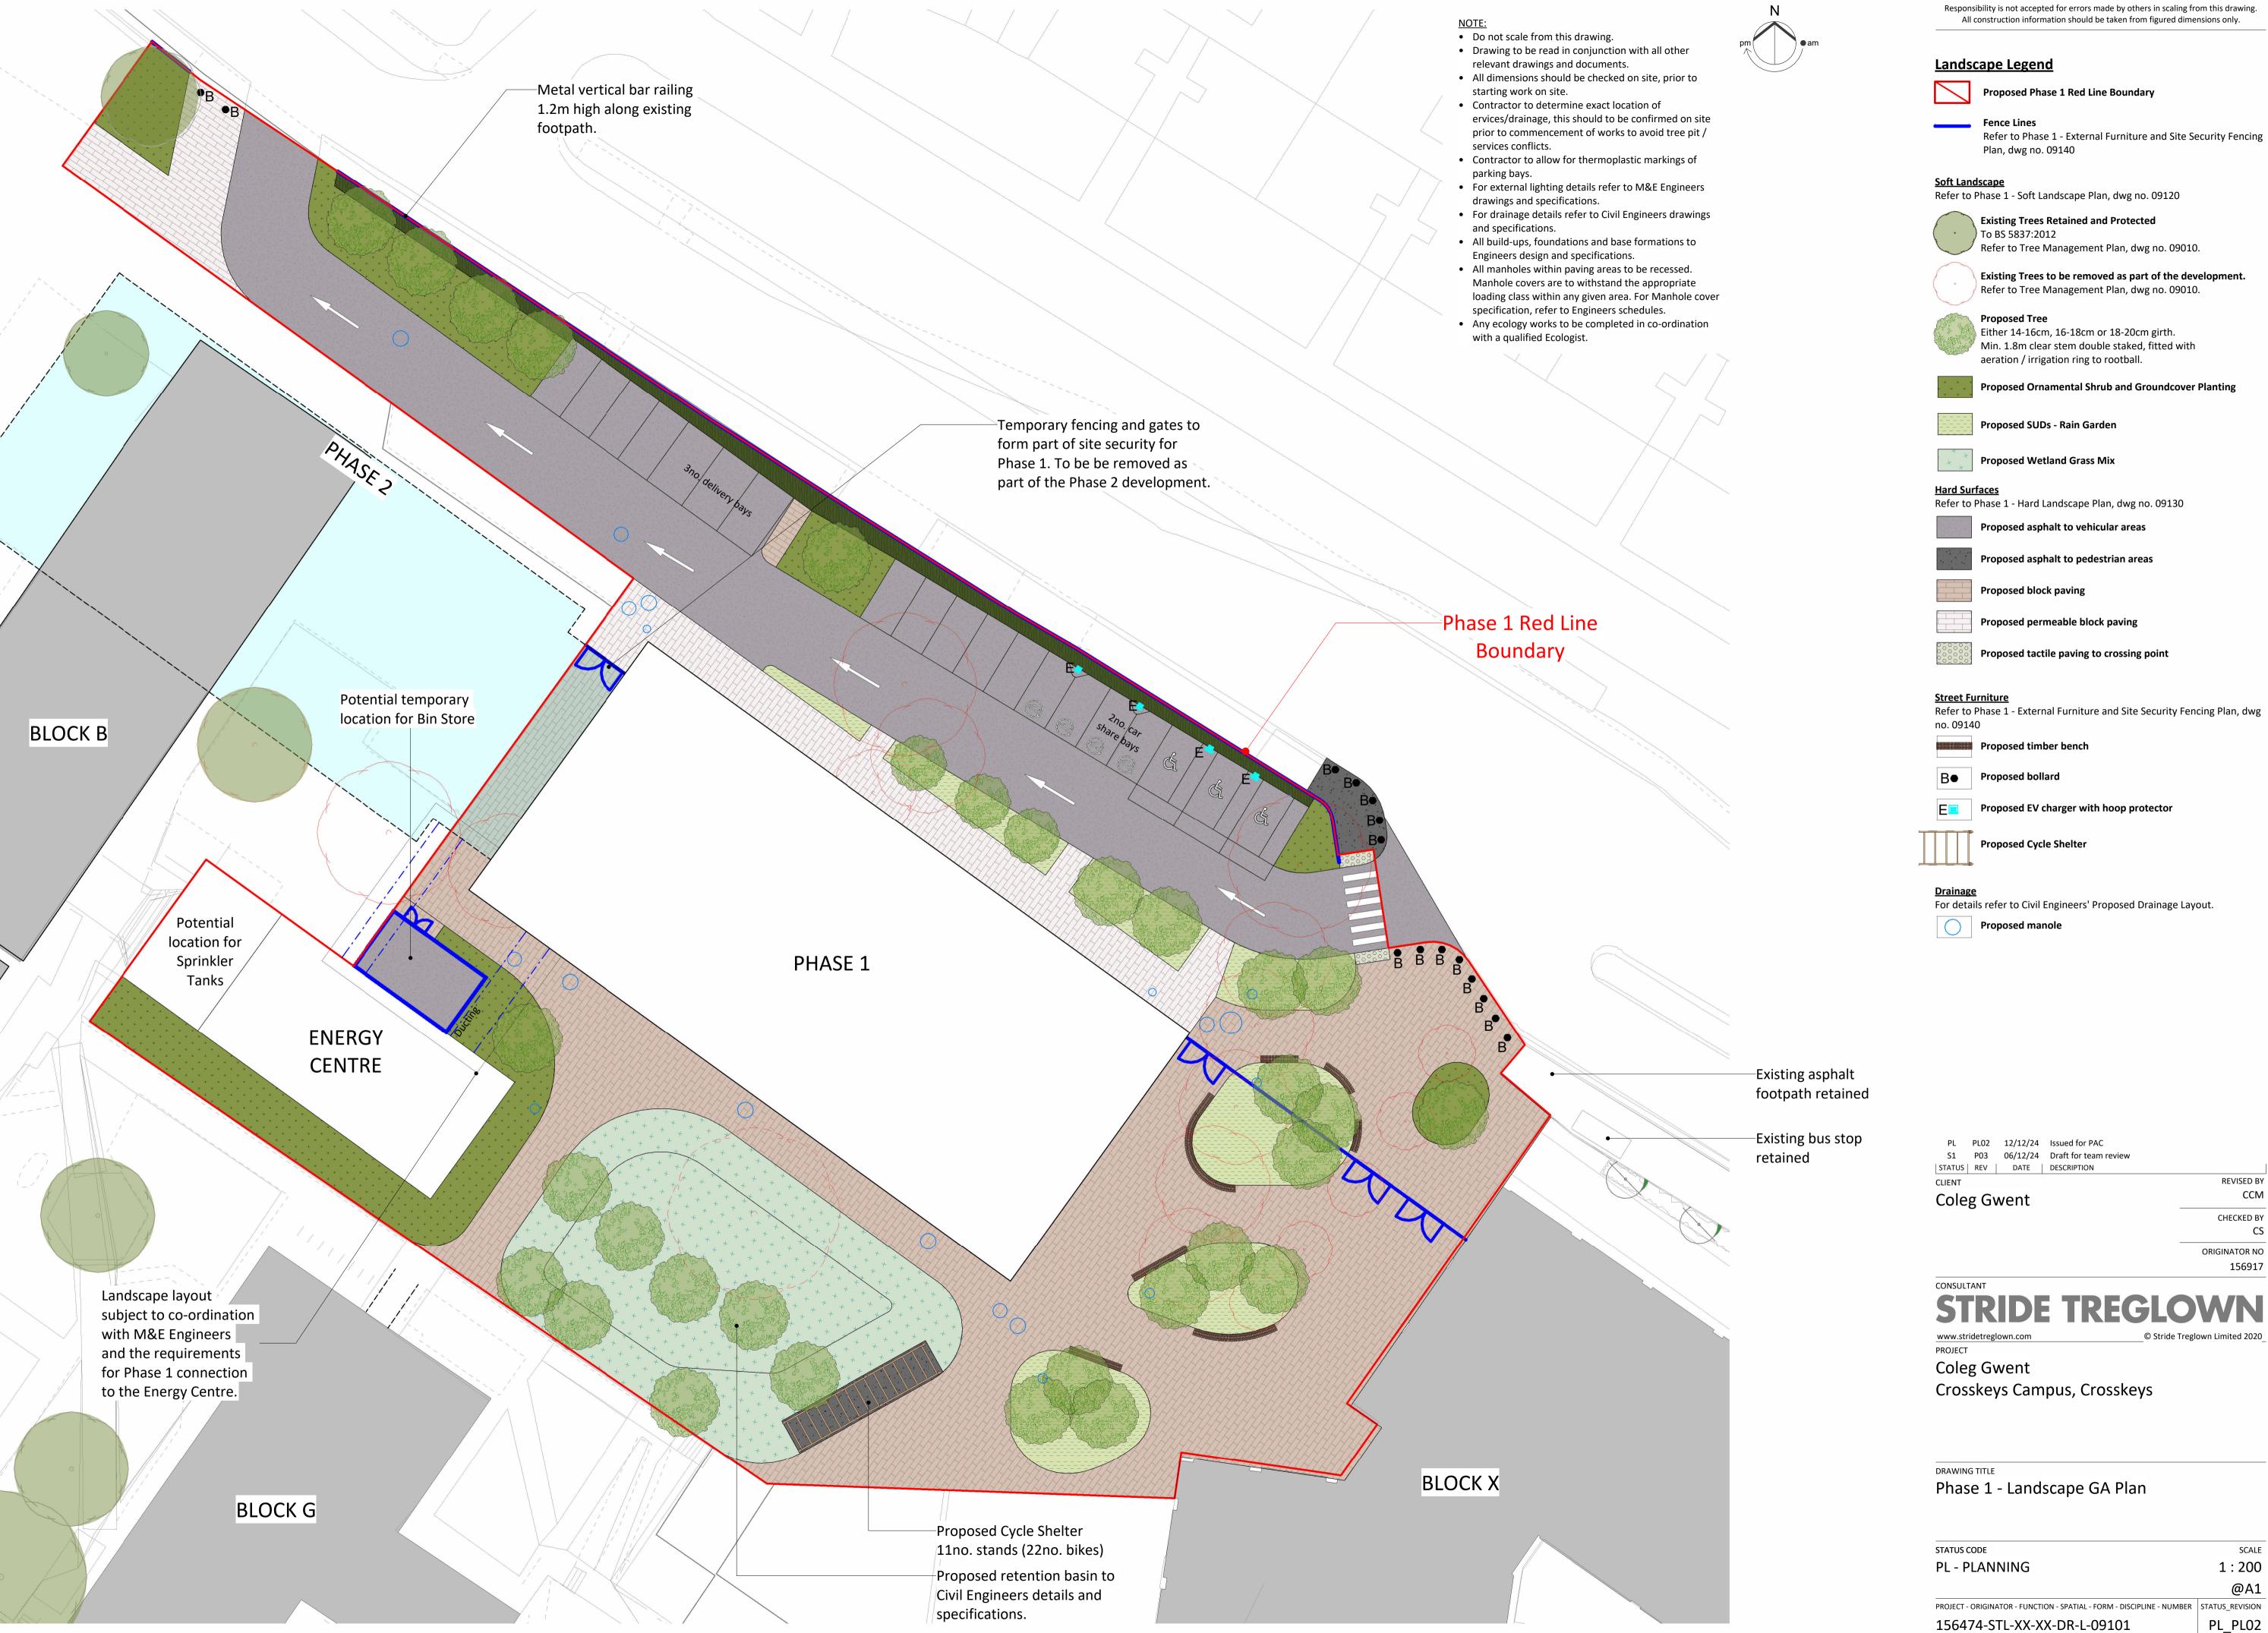

Responsibility is not accepted for errors made by others in scaling from this drawing. All construction information should be taken from figured dimensions only.

Refer to Phase 1 - External Furniture and Site Security Fencing

Refer to Phase 1 - Soft Landscape Plan, dwg no. 09120

Either 14-16cm, 16-18cm or 18-20cm girth. Min. 1.8m clear stem double staked, fitted with

**Proposed Ornamental Shrub and Groundcover Planting** 

Refer to Phase 1 - Hard Landscape Plan, dwg no. 09130

Proposed permeable block paving

CCM CHECKED BY

REVISED BY

ORIGINATOR NO

## STRIDE TREGLOWN

| STATUS CODE   | SCALE |
|---------------|-------|
| PL - PLANNING | 1:200 |
|               | @A1   |

PL\_PL02