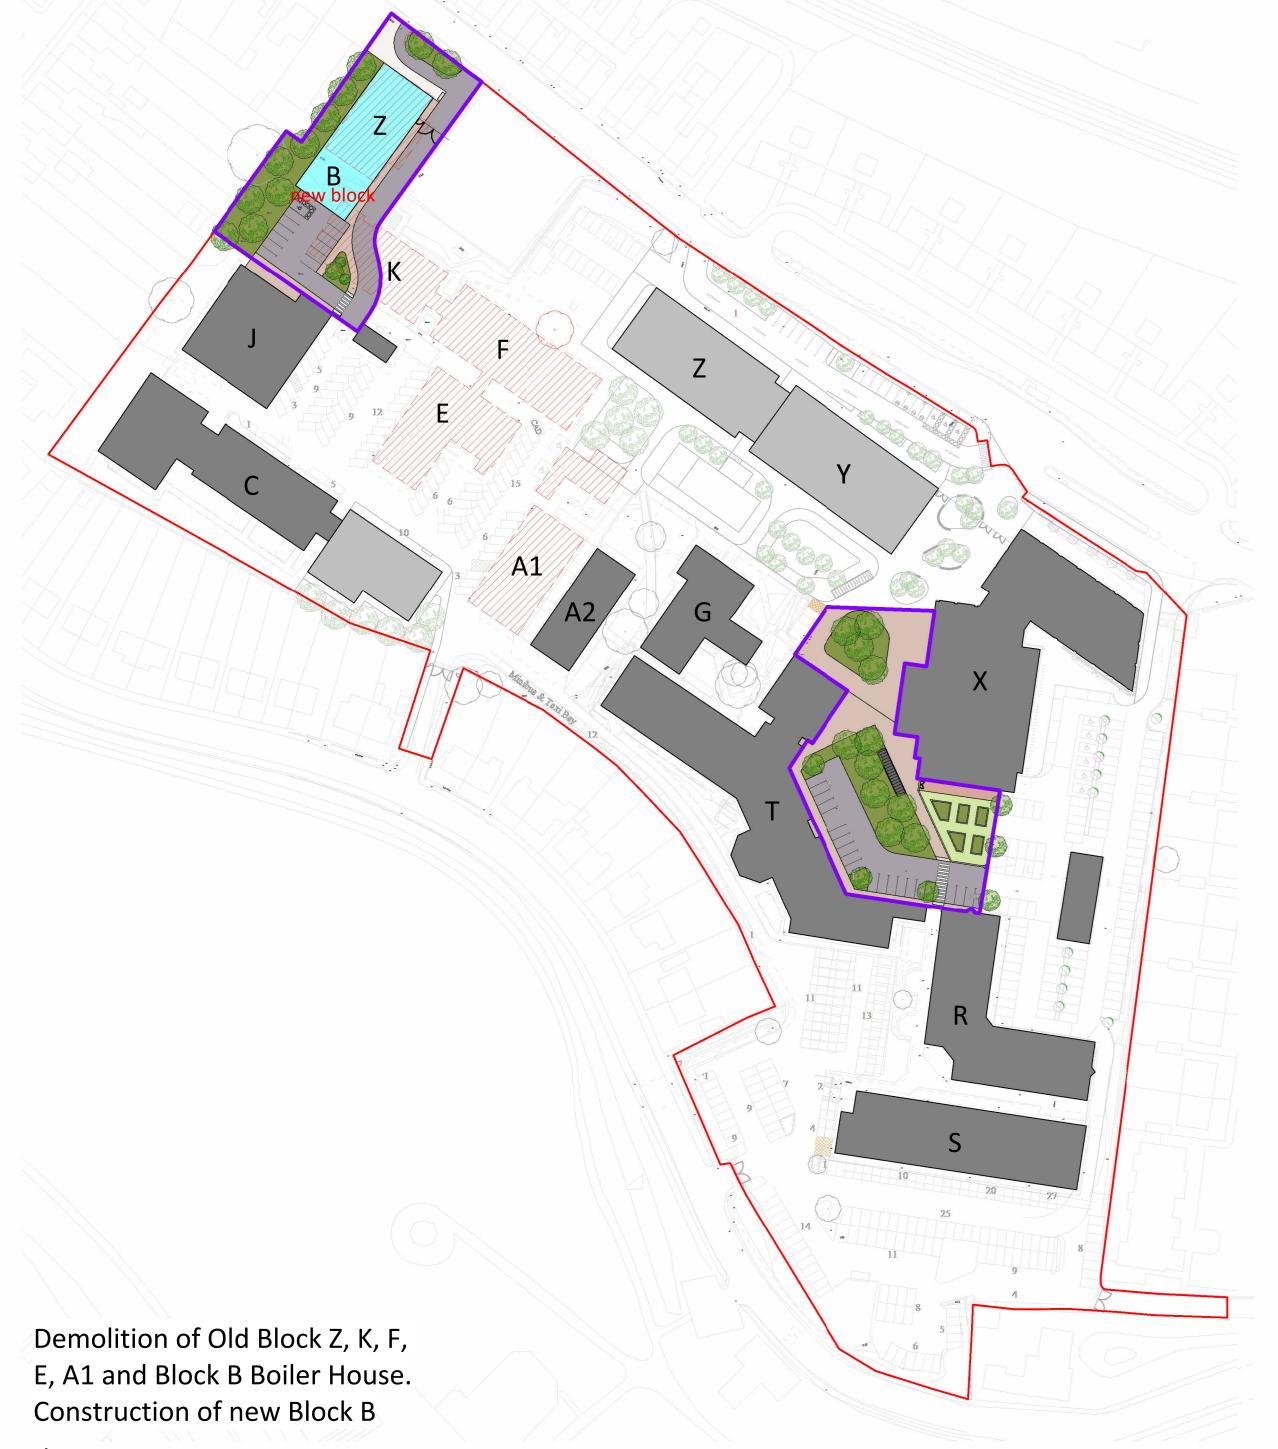

Construction of Block Y. Demolition of Block B. Phase 1 1 : 1000



Phase 0 Existing
1:1000







and parking bays rearranged.

Final - Masterplan / Campus 1:1000

PL PL02 12/12/24 Issued for PAC
S1 P03 06/12/24 Draft for team review
STATUS | REV | DATE | DESCRIPTION
CLIENT

Coleg Gwent

ORIGINATOR NO CONSULTANT

STRIDE TREGLOWN

CHECKED BY CS

www.stridetreglown.com © StripROJECT

Coleg Gwent

Crosskeys Campus, Crosskeys

DRAWING TITLE
Landscape Phasing

STATUS CODE SCALE 1:1000 PL - PLANNING PROJECT - ORIGINATOR - FUNCTION - SPATIAL - FORM - DISCIPLINE - NUMBER STATUS\_REVISION PL\_PL02 155663-STL-XX-XX-DR-L-09090

Phase 3 1:1000