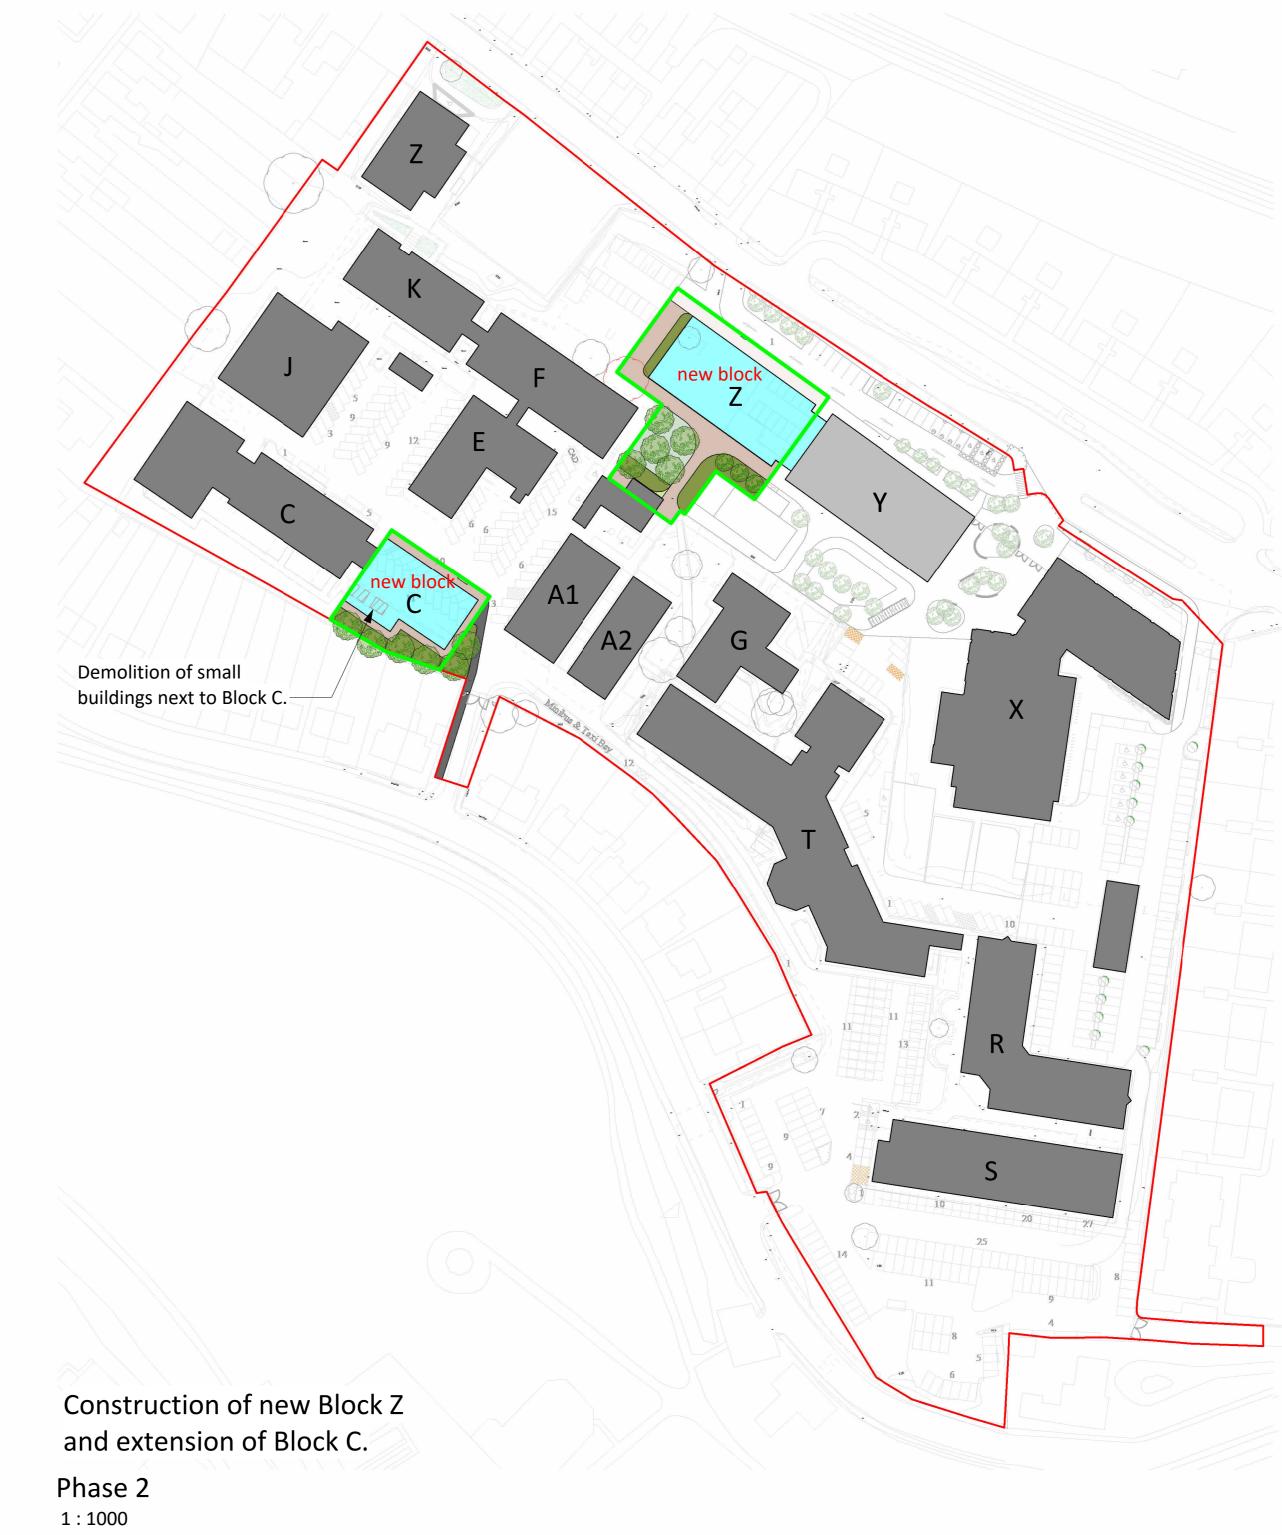

Construction of Block Y. Demolition of Block B. Phase 1 1 : 1000



Phase 0 Existing
1:1000







and parking bays rearranged.

Final - Masterplan / Campus 1:1000

PL PL02 12/12/24 Issued for PAC
S1 P03 06/12/24 Draft for team review
STATUS | REV | DATE | DESCRIPTION
CLIENT

Coleg Gwent

ORIGINATOR NO CONSULTANT

STRIDE TREGLOWN

CHECKED BY CS

www.stridetreglown.com © StripROJECT

Coleg Gwent

Crosskeys Campus, Crosskeys

DRAWING TITLE
Landscape Phasing

STATUS CODE SCALE 1:1000 PL - PLANNING PROJECT - ORIGINATOR - FUNCTION - SPATIAL - FORM - DISCIPLINE - NUMBER STATUS\_REVISION PL\_PL02 155663-STL-XX-XX-DR-L-09090

Phase 3 1:1000