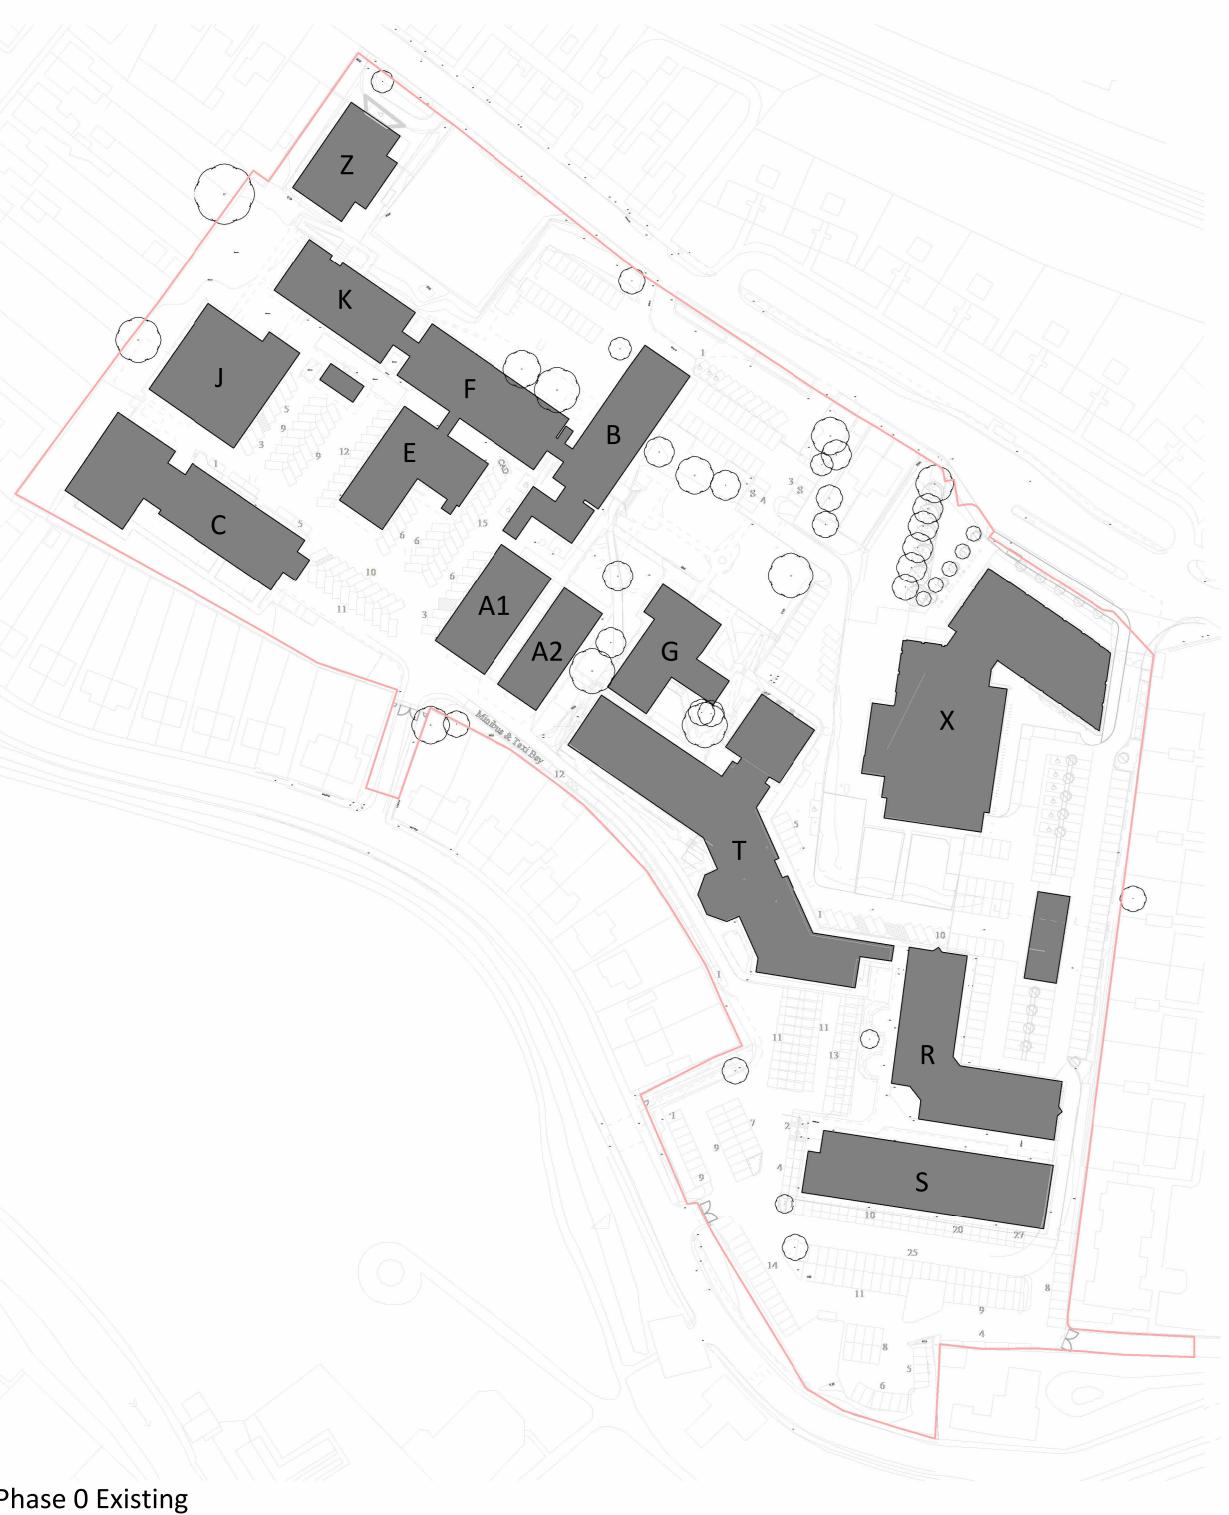

Construction of Block Y. Demolition of Block B. Phase 1 1 : 1000

Phase 0 Existing
1:1000

and parking bays rearranged.

Final - Masterplan / Campus 1:1000

PL PL02 12/12/24 Issued for PAC
S1 P03 06/12/24 Draft for team review
STATUS | REV | DATE | DESCRIPTION
CLIENT