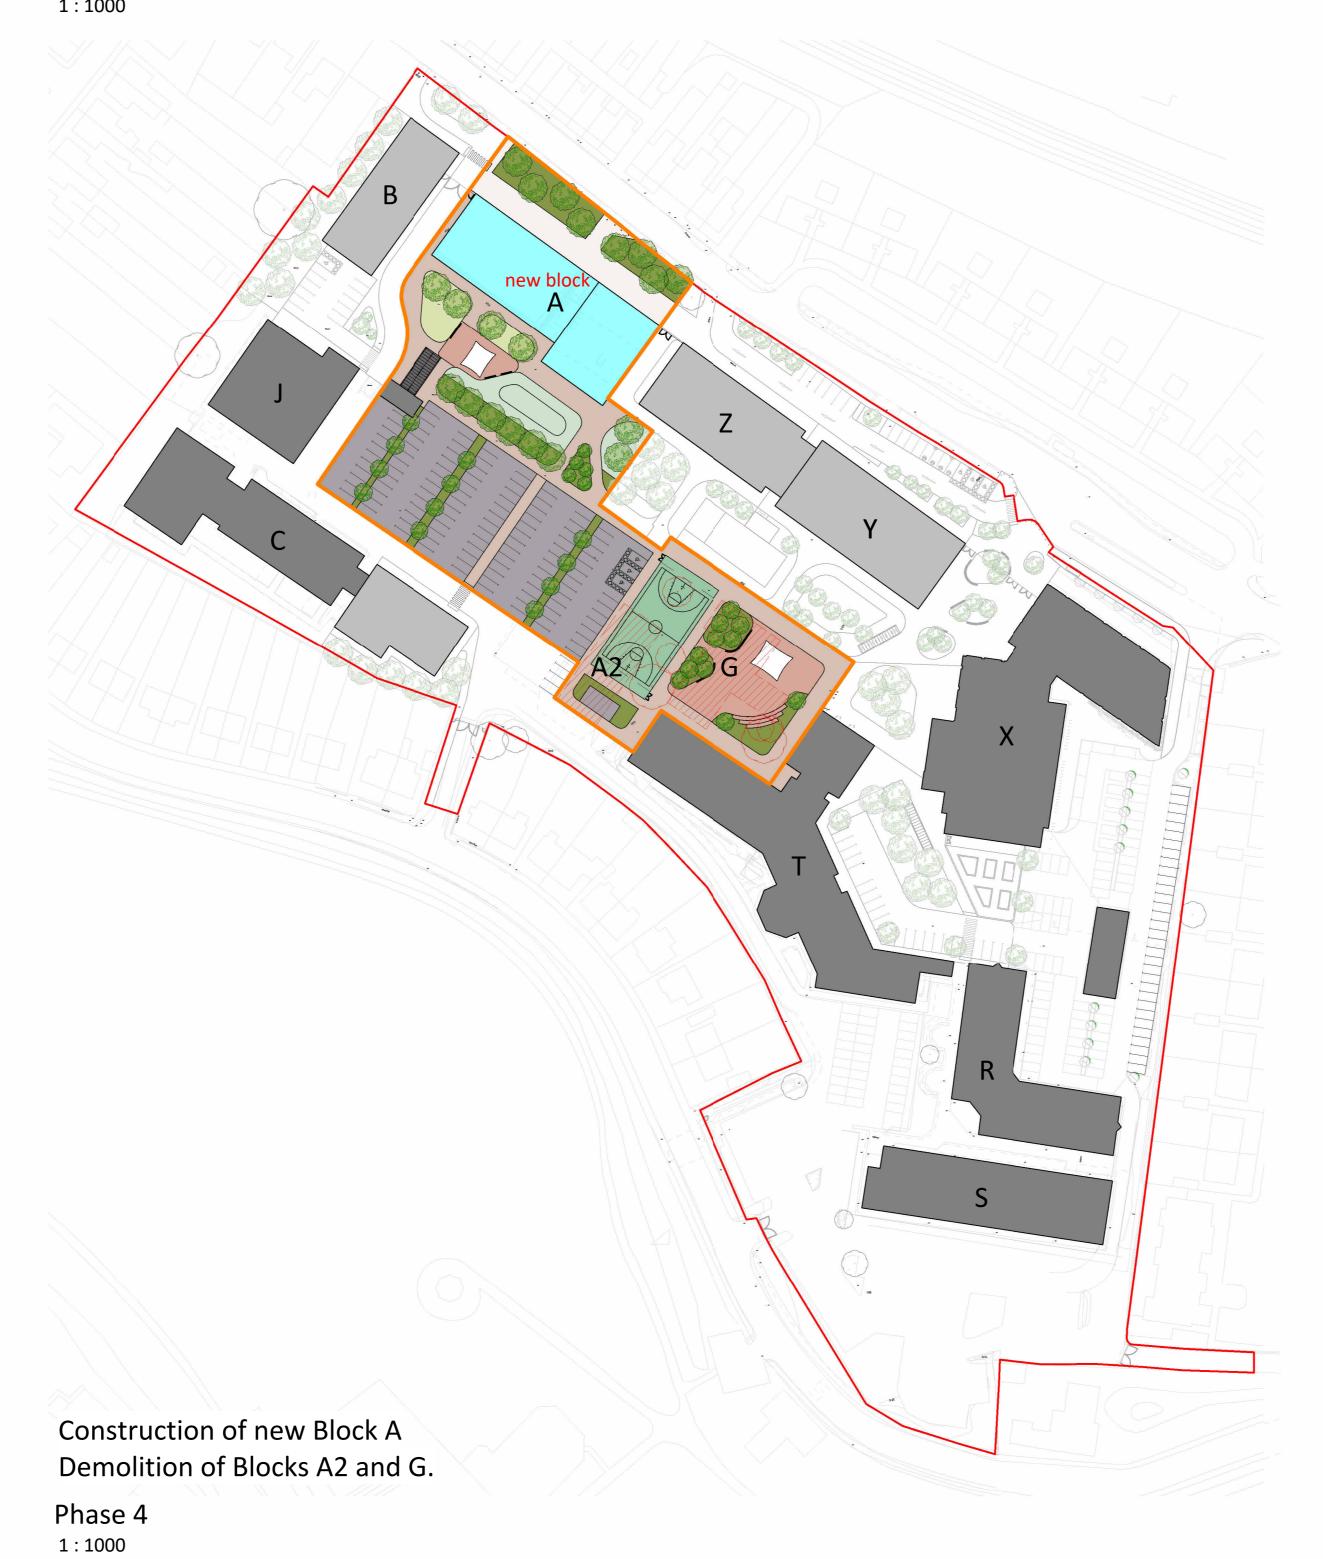

Construction of Block Y. Demolition of Block B. Phase 1 1 : 1000



Phase 0 Existing
1:1000







and parking bays rearranged.

Final - Masterplan / Campus 1:1000

PL PL02 12/12/24 Issued for PAC
S1 P03 06/12/24 Draft for team review
STATUS | REV | DATE | DESCRIPTION
CLIENT

Coleg Gwent

ORIGINATOR NO CONSULTANT

STRIDE TREGLOWN

CHECKED BY CS

www.stridetreglown.com © StripROJECT

Coleg Gwent

Crosskeys Campus, Crosskeys

DRAWING TITLE
Landscape Phasing

STATUS CODE SCALE 1:1000 PL - PLANNING PROJECT - ORIGINATOR - FUNCTION - SPATIAL - FORM - DISCIPLINE - NUMBER STATUS\_REVISION PL\_PL02 155663-STL-XX-XX-DR-L-09090

Phase 3 1:1000