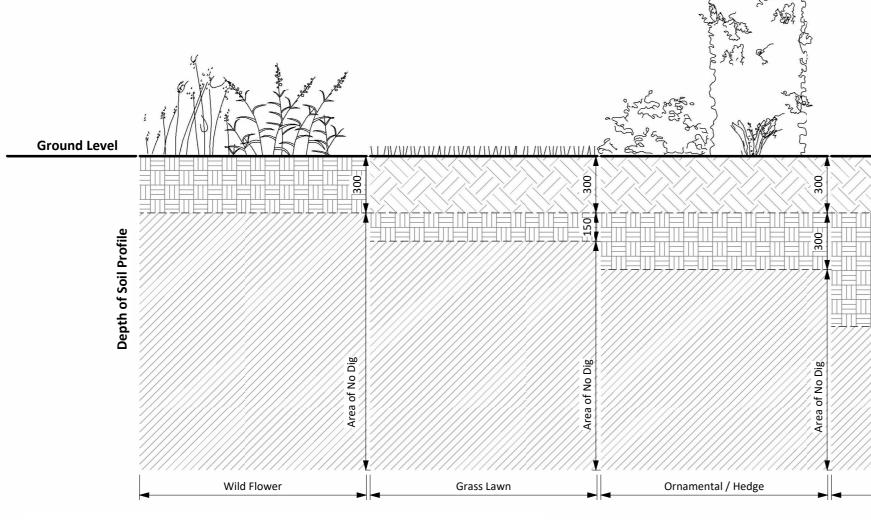

**TYPICAL SOIL PROFILES FOR SOFT LANDSCAPE - BS 3882:2015** SCALE 1:20

Safe

L'AND CAR

SV