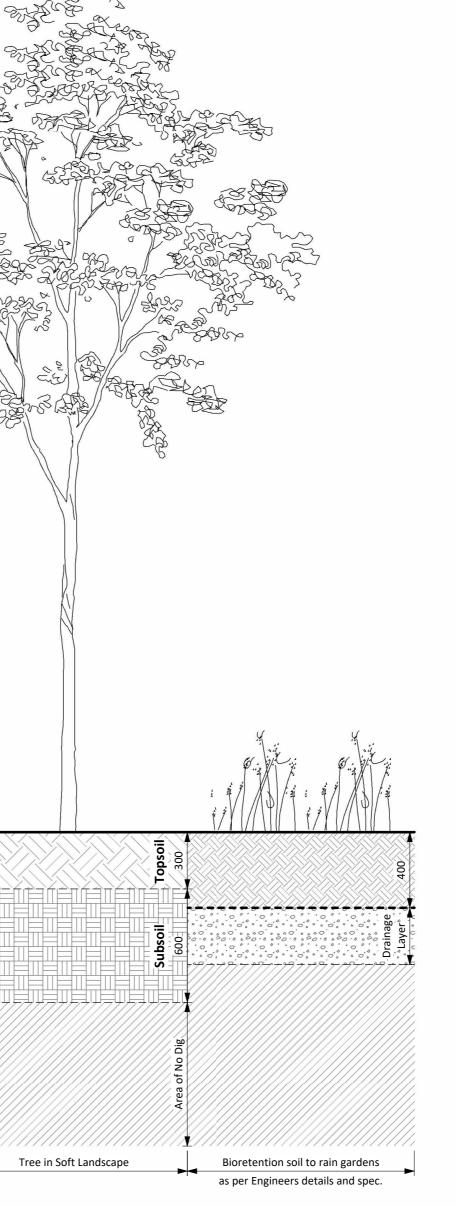

**TYPICAL SOIL PROFILES FOR SOFT LANDSCAPE - BS 3882:2015** SCALE 1:20

Safe

L'AND CAR

SV