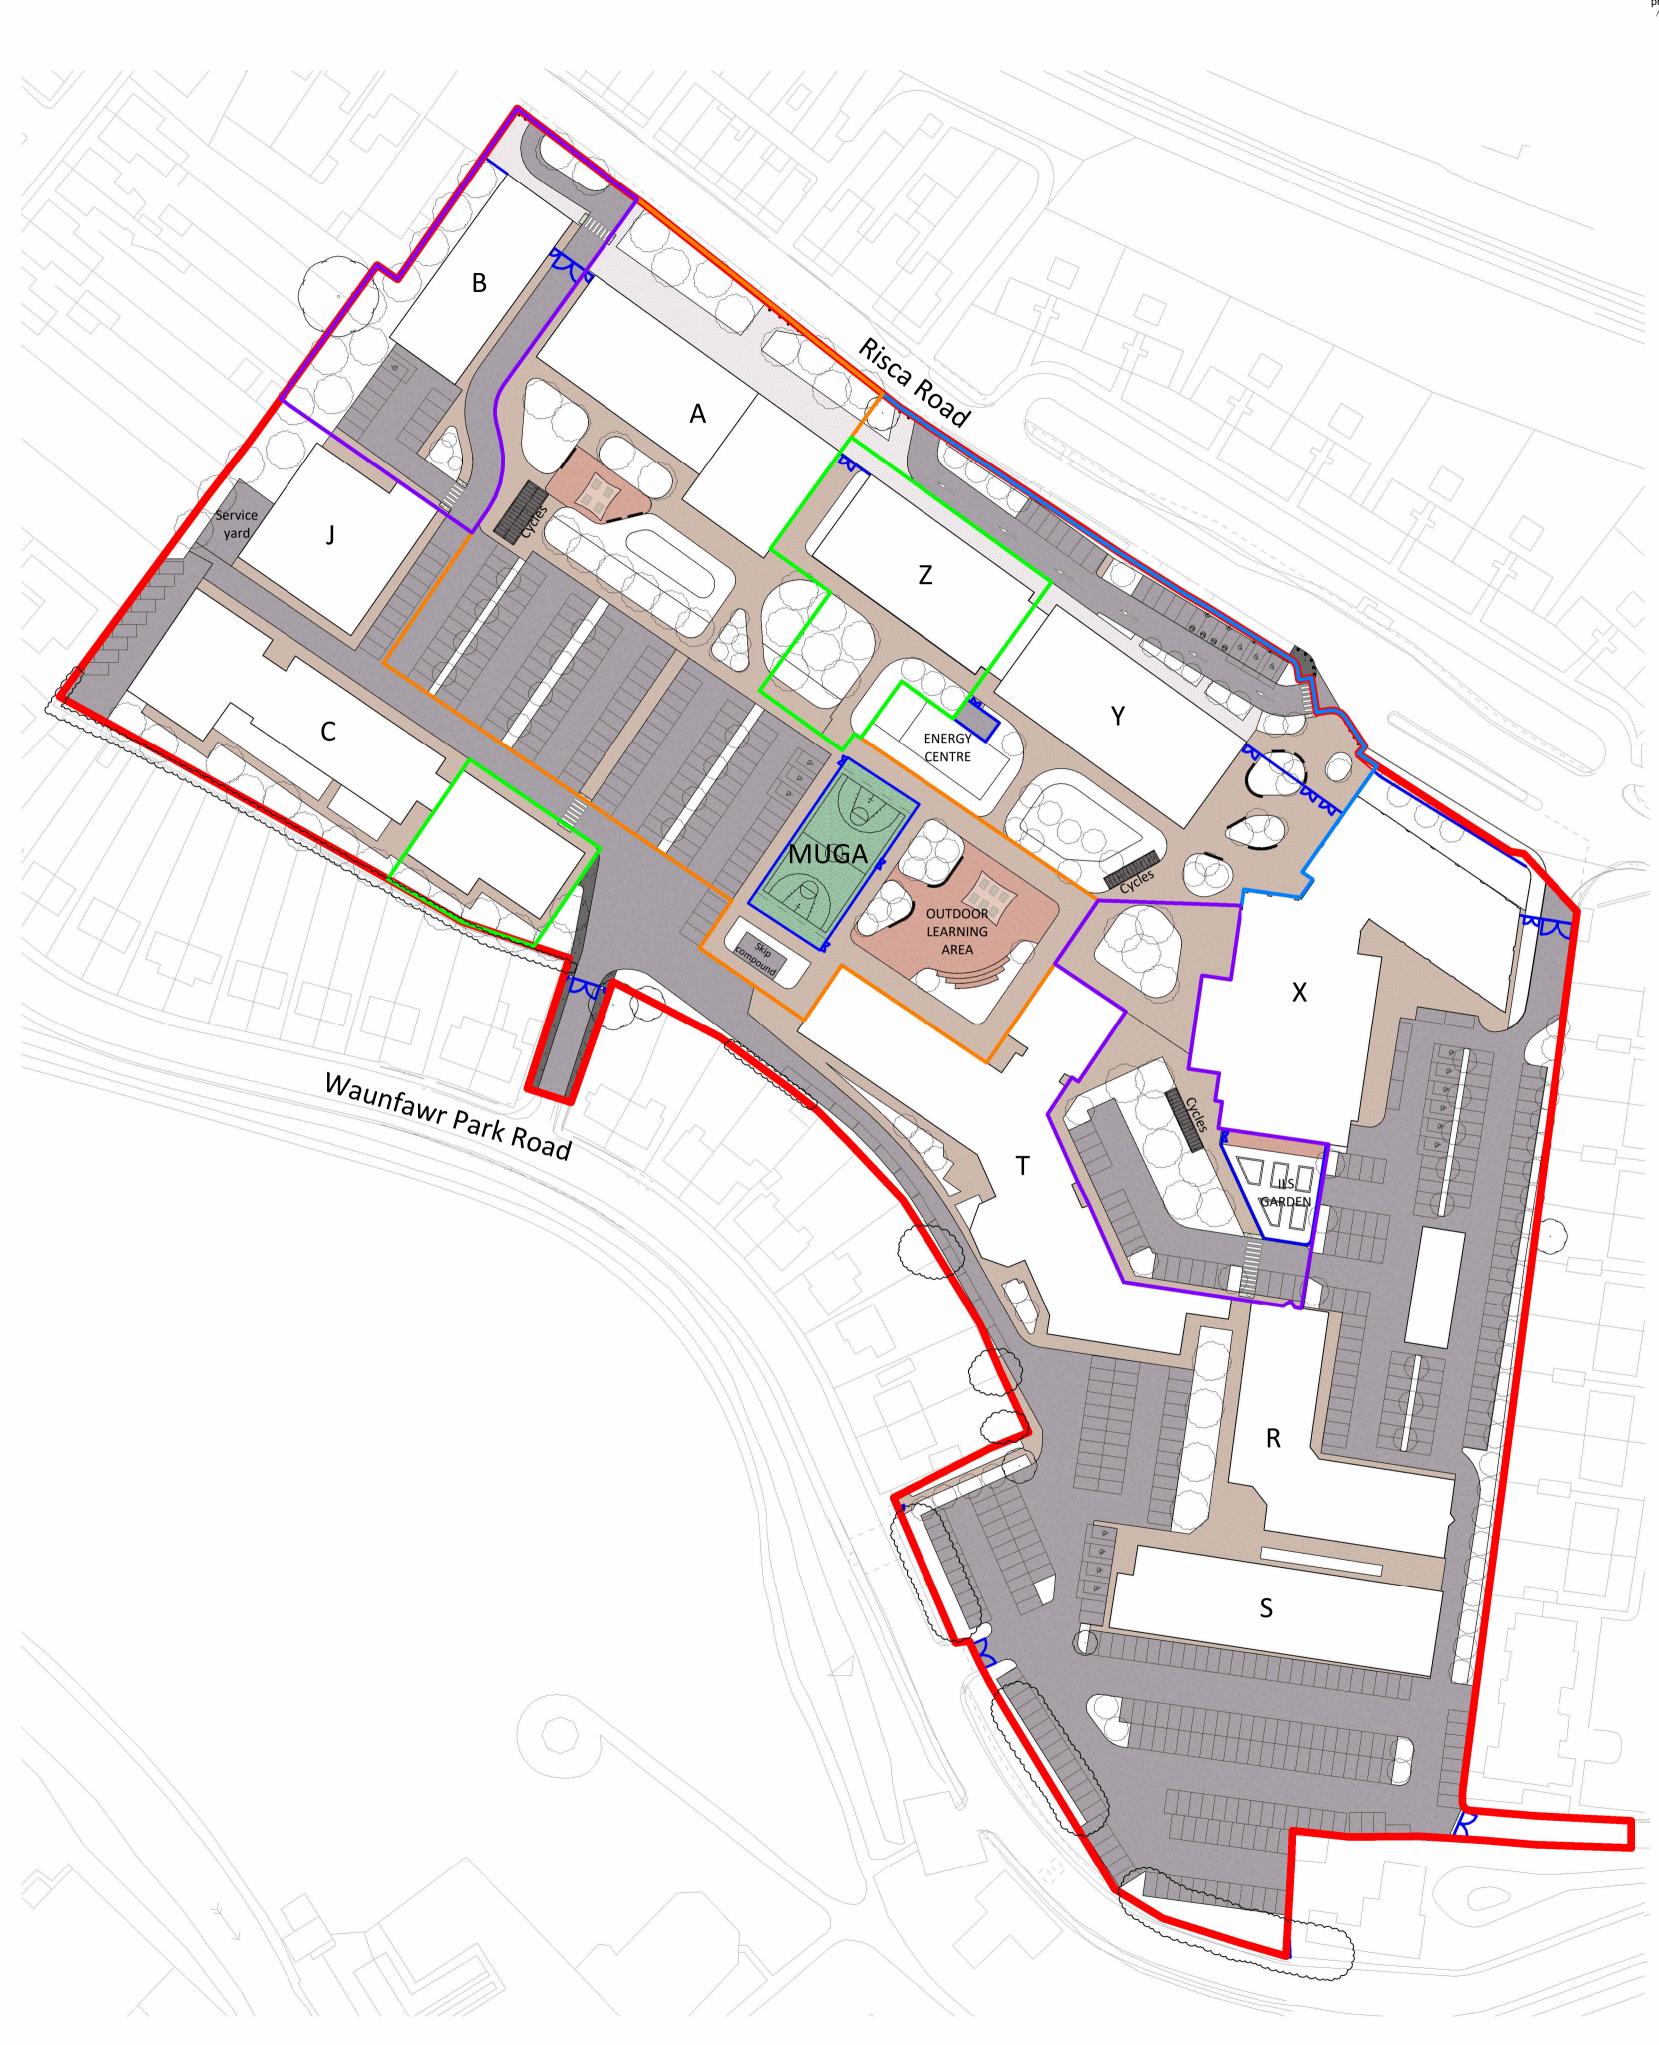

### DRAWING TITLE Hard Landscape and Street Furniture Plan

| STATUS CODE                                                            | SCALE           |
|------------------------------------------------------------------------|-----------------|
| PL - PLANNING                                                          | 1:750           |
|                                                                        | @A1             |
| PROJECT - ORIGINATOR - FUNCTION - SPATIAL - FORM - DISCIPLINE - NUMBER | STATUS_REVISION |
| 155663-STL-XX-XX-DR-L-09030                                            | PL_PL02         |
|                                                                        |                 |