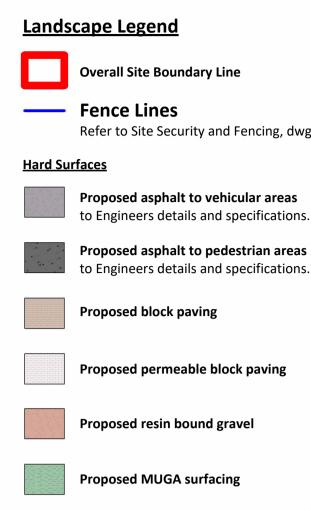

Proposed tactile paving to crossing points

## <u>Street Furniture</u>

---- Proposed Timber Bench Proposed Bollards

IIIIII Proposed Cycle Shelter

Proposed Growing Gardens

# Phasing Legend

| Phase 1 Boundary |
|------------------|
| Phase 2 Boundary |
| Phase 3 Boundary |
| Phase 4 Boundary |

Refer to Site Security and Fencing, dwg no. 09040

Proposed Tensile Canopy and Picnic Benches