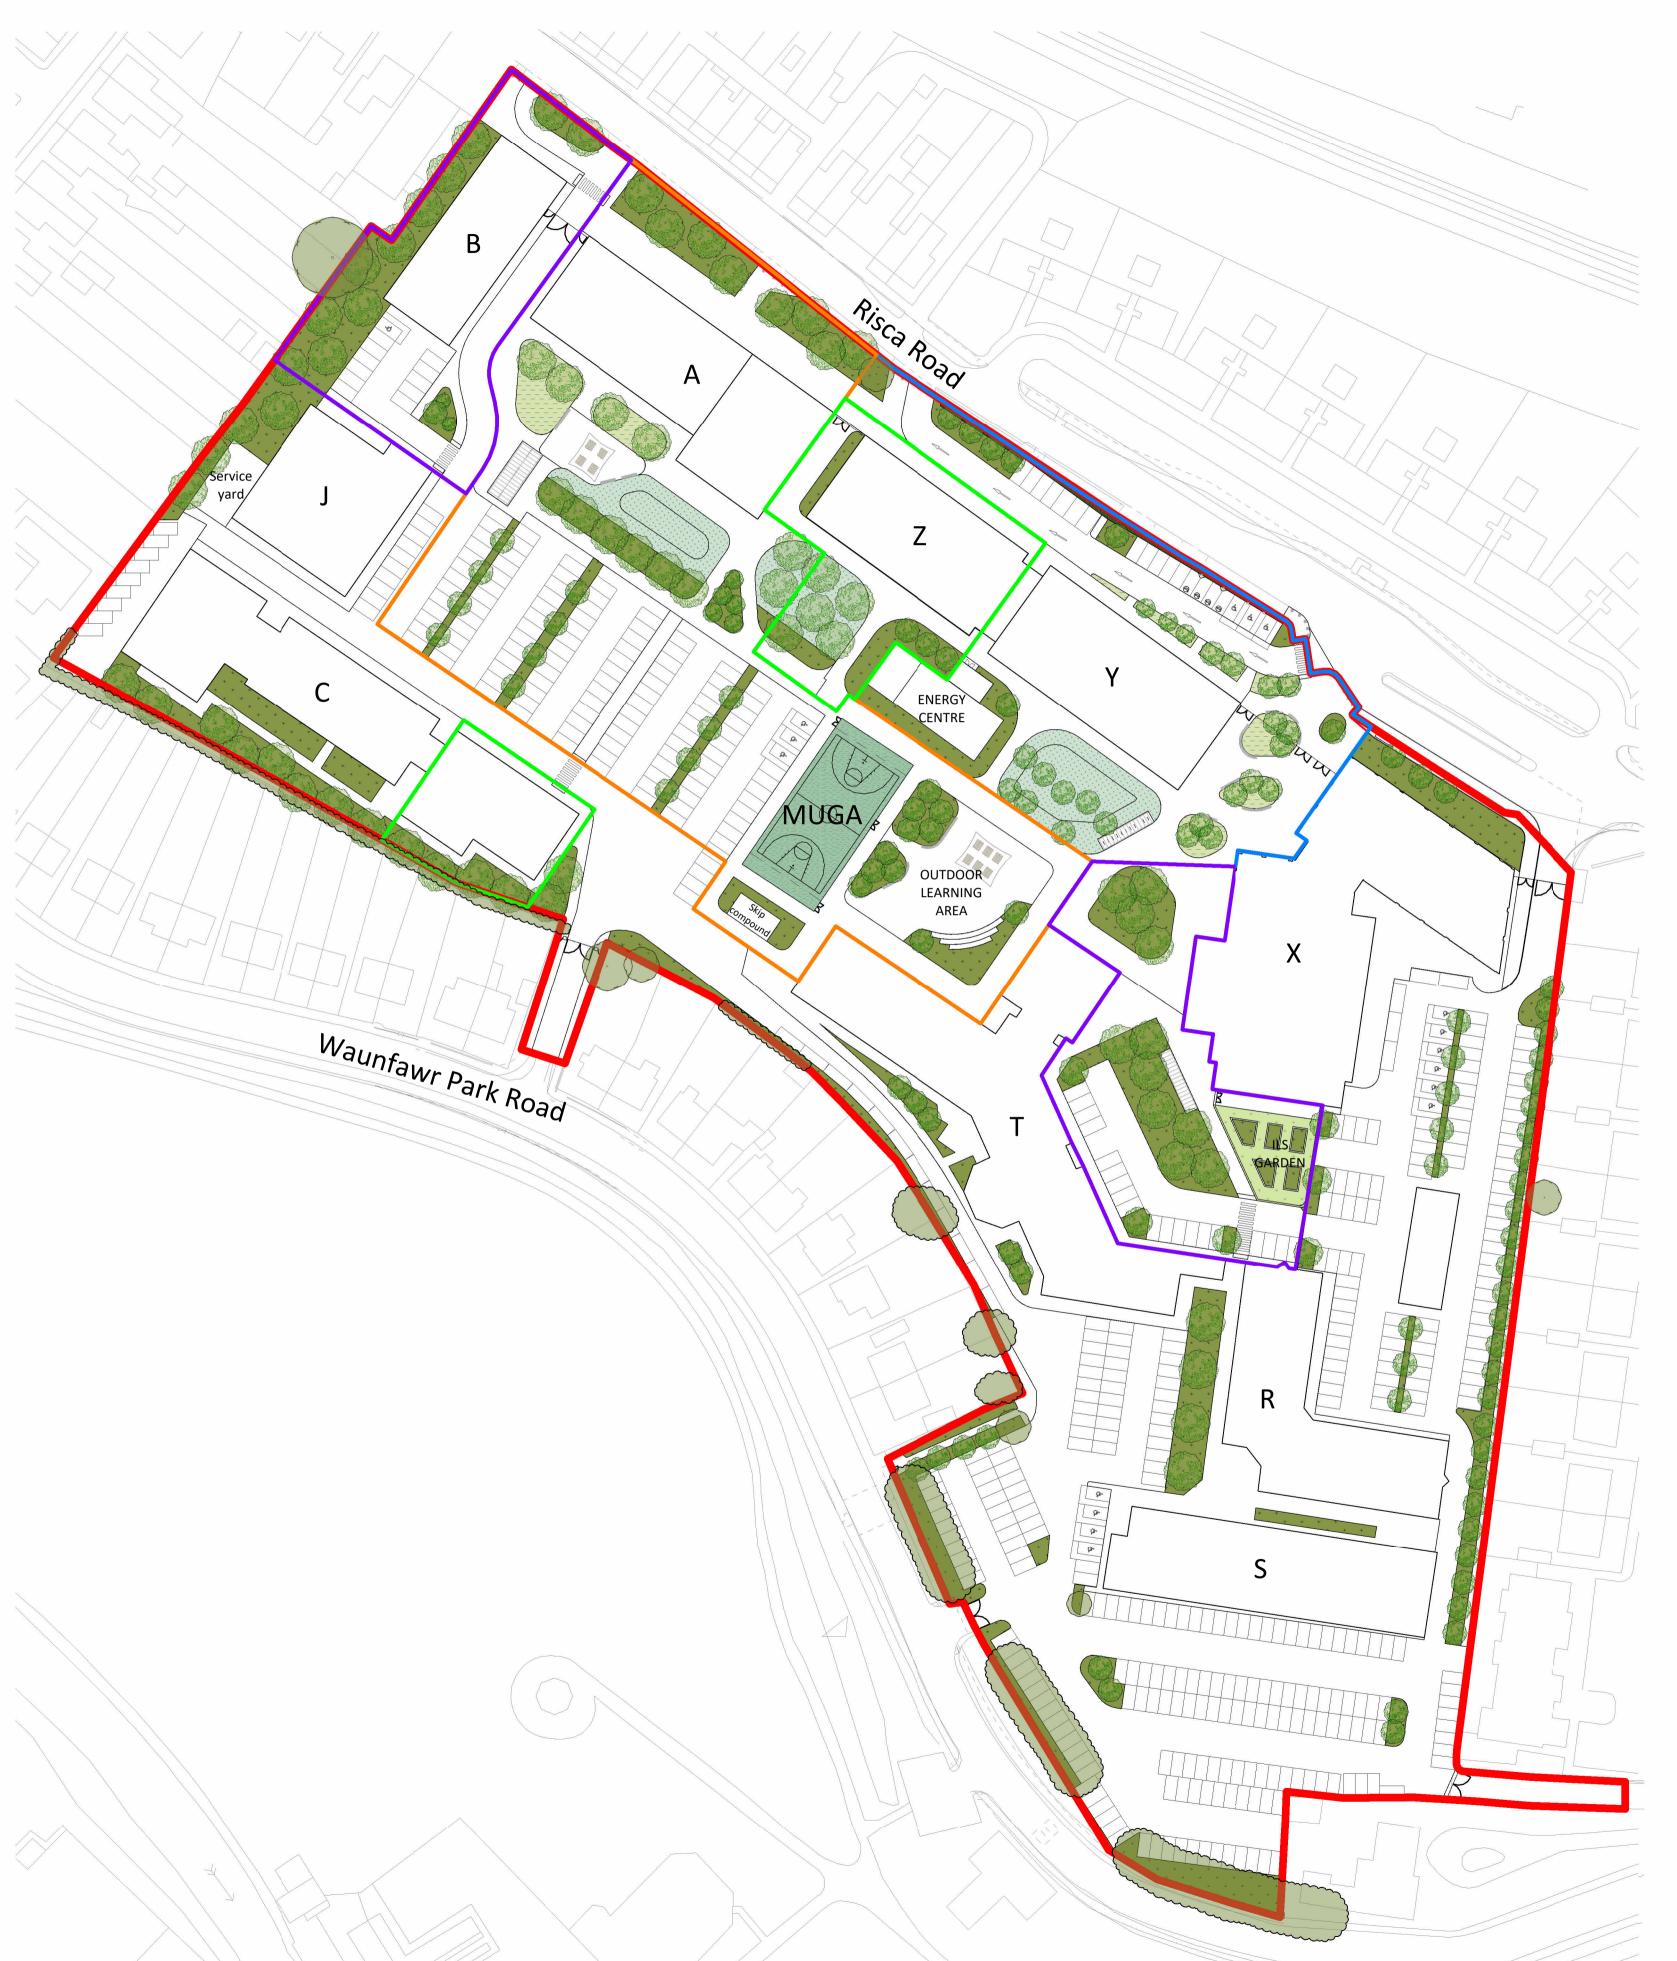

### **Landscape Legend**

Overall Site Boundary Line

#### Soft Landscape

Existing Trees Retained and Protected
Refer to Tree Management Plan, dwg no. 09010

Proposed Tree
Either 14-16cm, 16-18cm or 18-20cm girth.
Min. 1.8m clear stem double staked, fitted with aeration / irrigation ring to rootball.

Proposed Hedge

5Ltr stock planted in staggered row at 200mm centres (5 plants per linear metre), staked within prepared soil bed and 50mm bark mulch surface dressing.

300mm sub-soil with 50mm bark mulch.

**Proposed Growing Gardens** 

## **Phasing Legend**

Phase 1 Boundary

Phase 2 Boundary

Phase 3 Boundary

Phase 4 Boundary

 PL
 PL02
 12/12/24
 Issued for PAC

 S1
 P03
 06/12/24
 Draft for team revision

 S1
 P02
 29/11/24
 Issued for team co