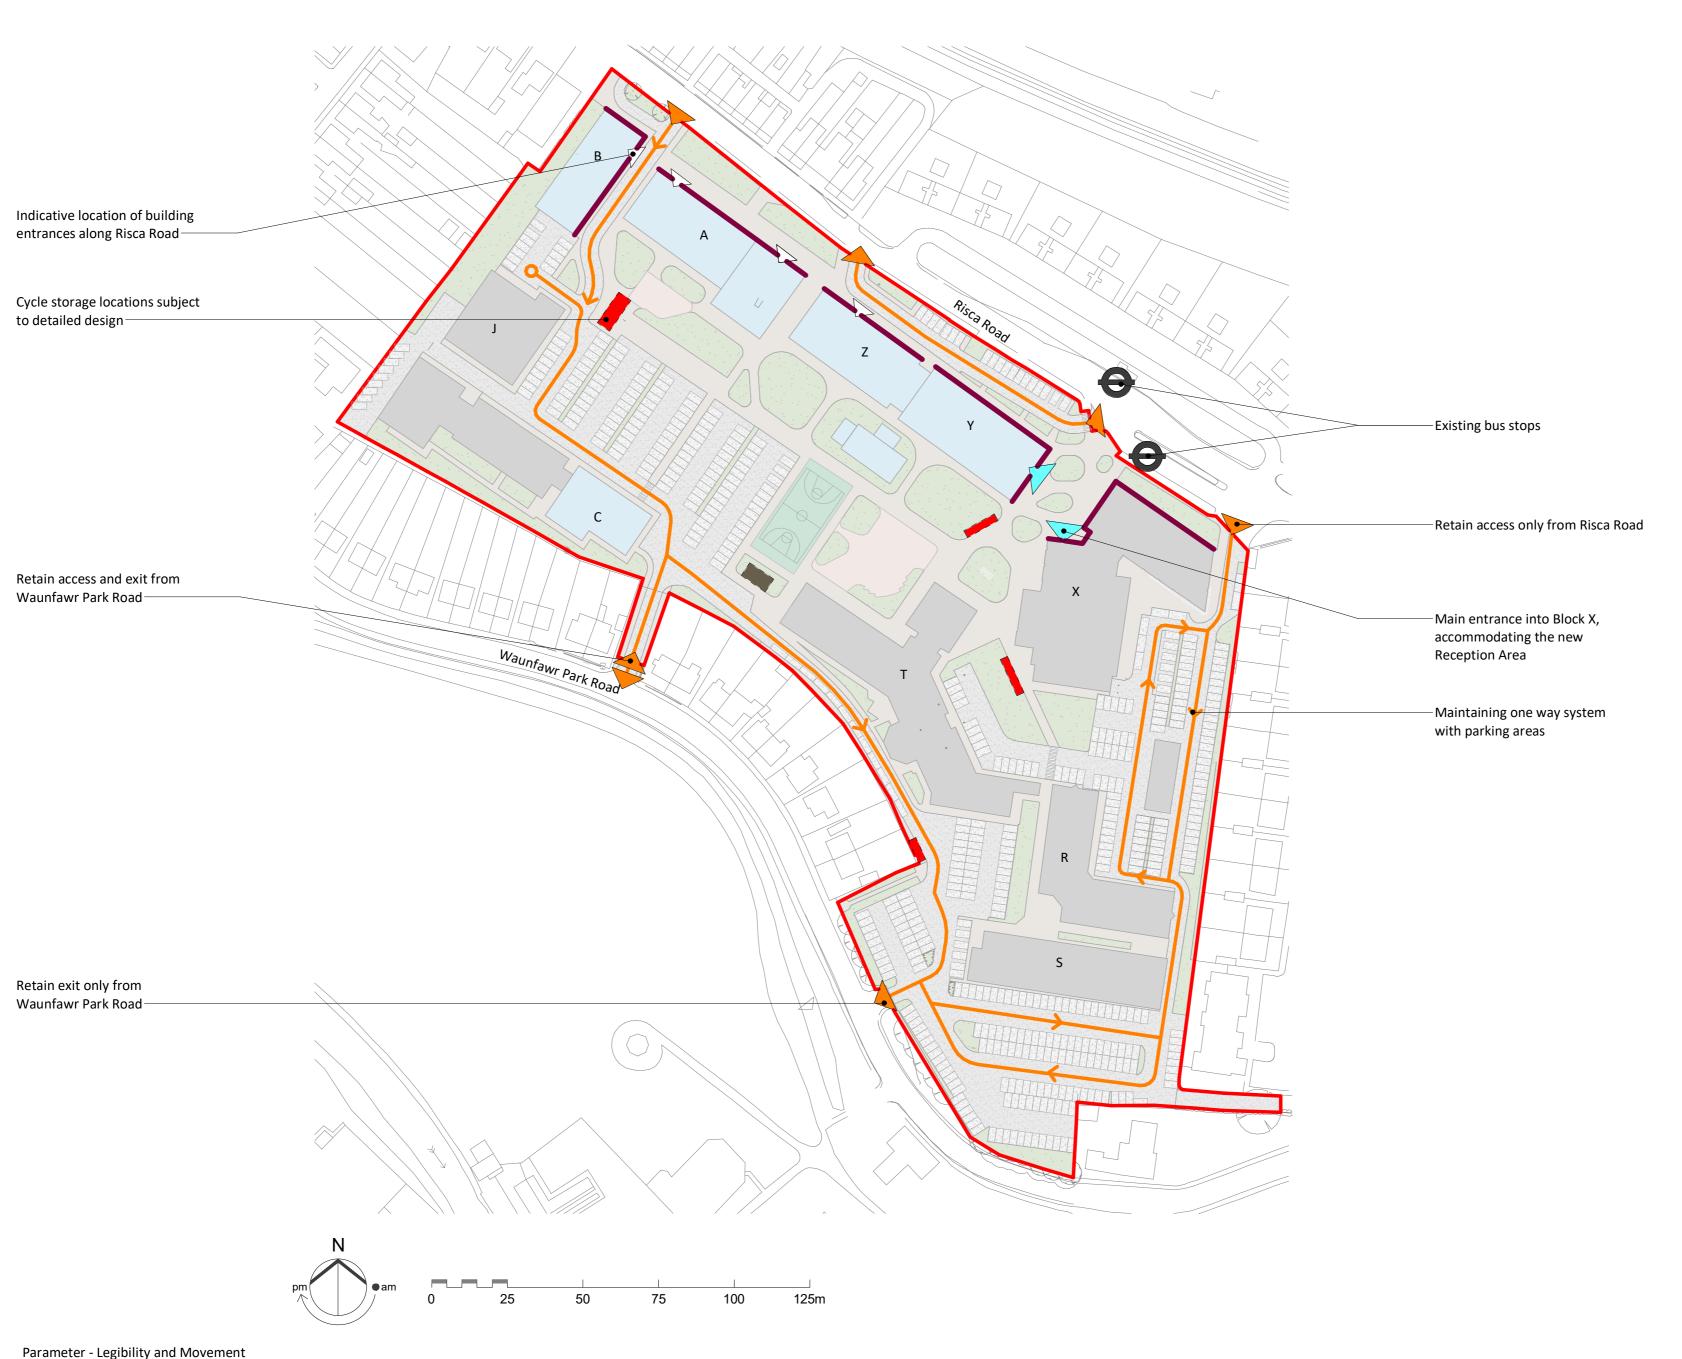

Bicycle storage

Vehicle circulation through the campus

Access in/exit out of the Campus

Bus stop (existing)

Skip compound (located to minimise refuse traffic through the site)

Main entrance into building (existing + Phase 1)

Main entrance into building (indicative location)

Primary building frontage: Building frontages should be no more than 18m from Risca Road (measured from back of

 S2
 P02
 13/12/2024
 Final PAC Issue

 S2
 P01
 06/12/2024
 Draft PAC Issue