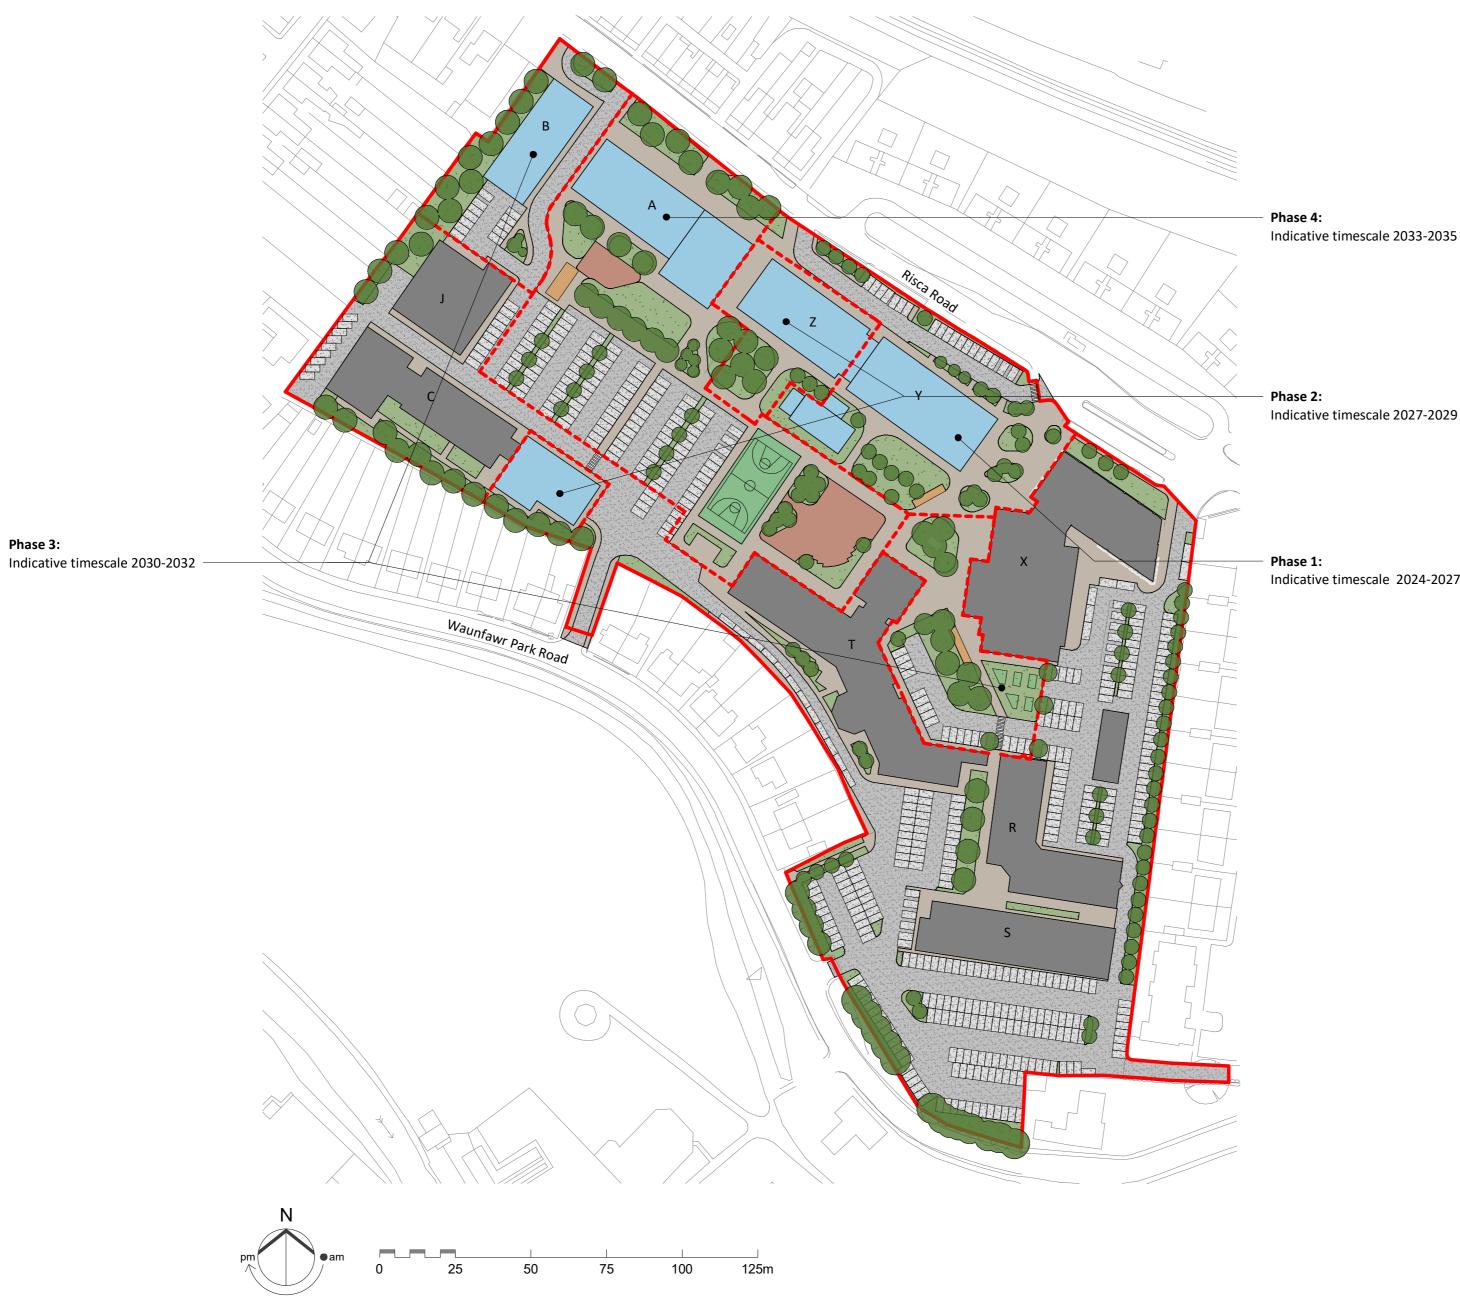

NOTE: Indicative phasing. For information only. Phasing of works based on operational requirements of Coleg Gwent

Phase 4: Indicative timescale 2033-2035

Phase 1: Indicative timescale 2024-2027

Crosskeys Campus

DRAWING TITLE Indicative Phasing Plan

|                                                                | _     |                 |
|----------------------------------------------------------------|-------|-----------------|
| SUITABILITY STATUS                                             |       | SCALE           |
| S2 : Suitable for information                                  | 1:    | 1250@A2         |
| DRAWING USAGE:                                                 | -     |                 |
| PROJECT - ORIGINATOR - VOLUME - LEVEL - TYPE - ROLE - CLASS NU | JMBER | STATUS_REVISION |
| 155663-STL-MP-00-DR-A-0013                                     |       | S2_P02          |