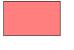

Building frontages along Risca Road should be between two and three storeys, in order to provide defined frontage to Risca Road and to protect the amenity of neighbouring properties.

Two to three storeys: maximum height between 9.0m - 15.0m above ground level.

Up to two storeys: maximum height between 0.0m - 11.0m above ground level.

Up to 1.5 storeys: maximum height between 0m - 6.0m above ground level (less than two storeys)

Note: maximum building heights make allowance for rooftop plant, parapets and lift overuns.