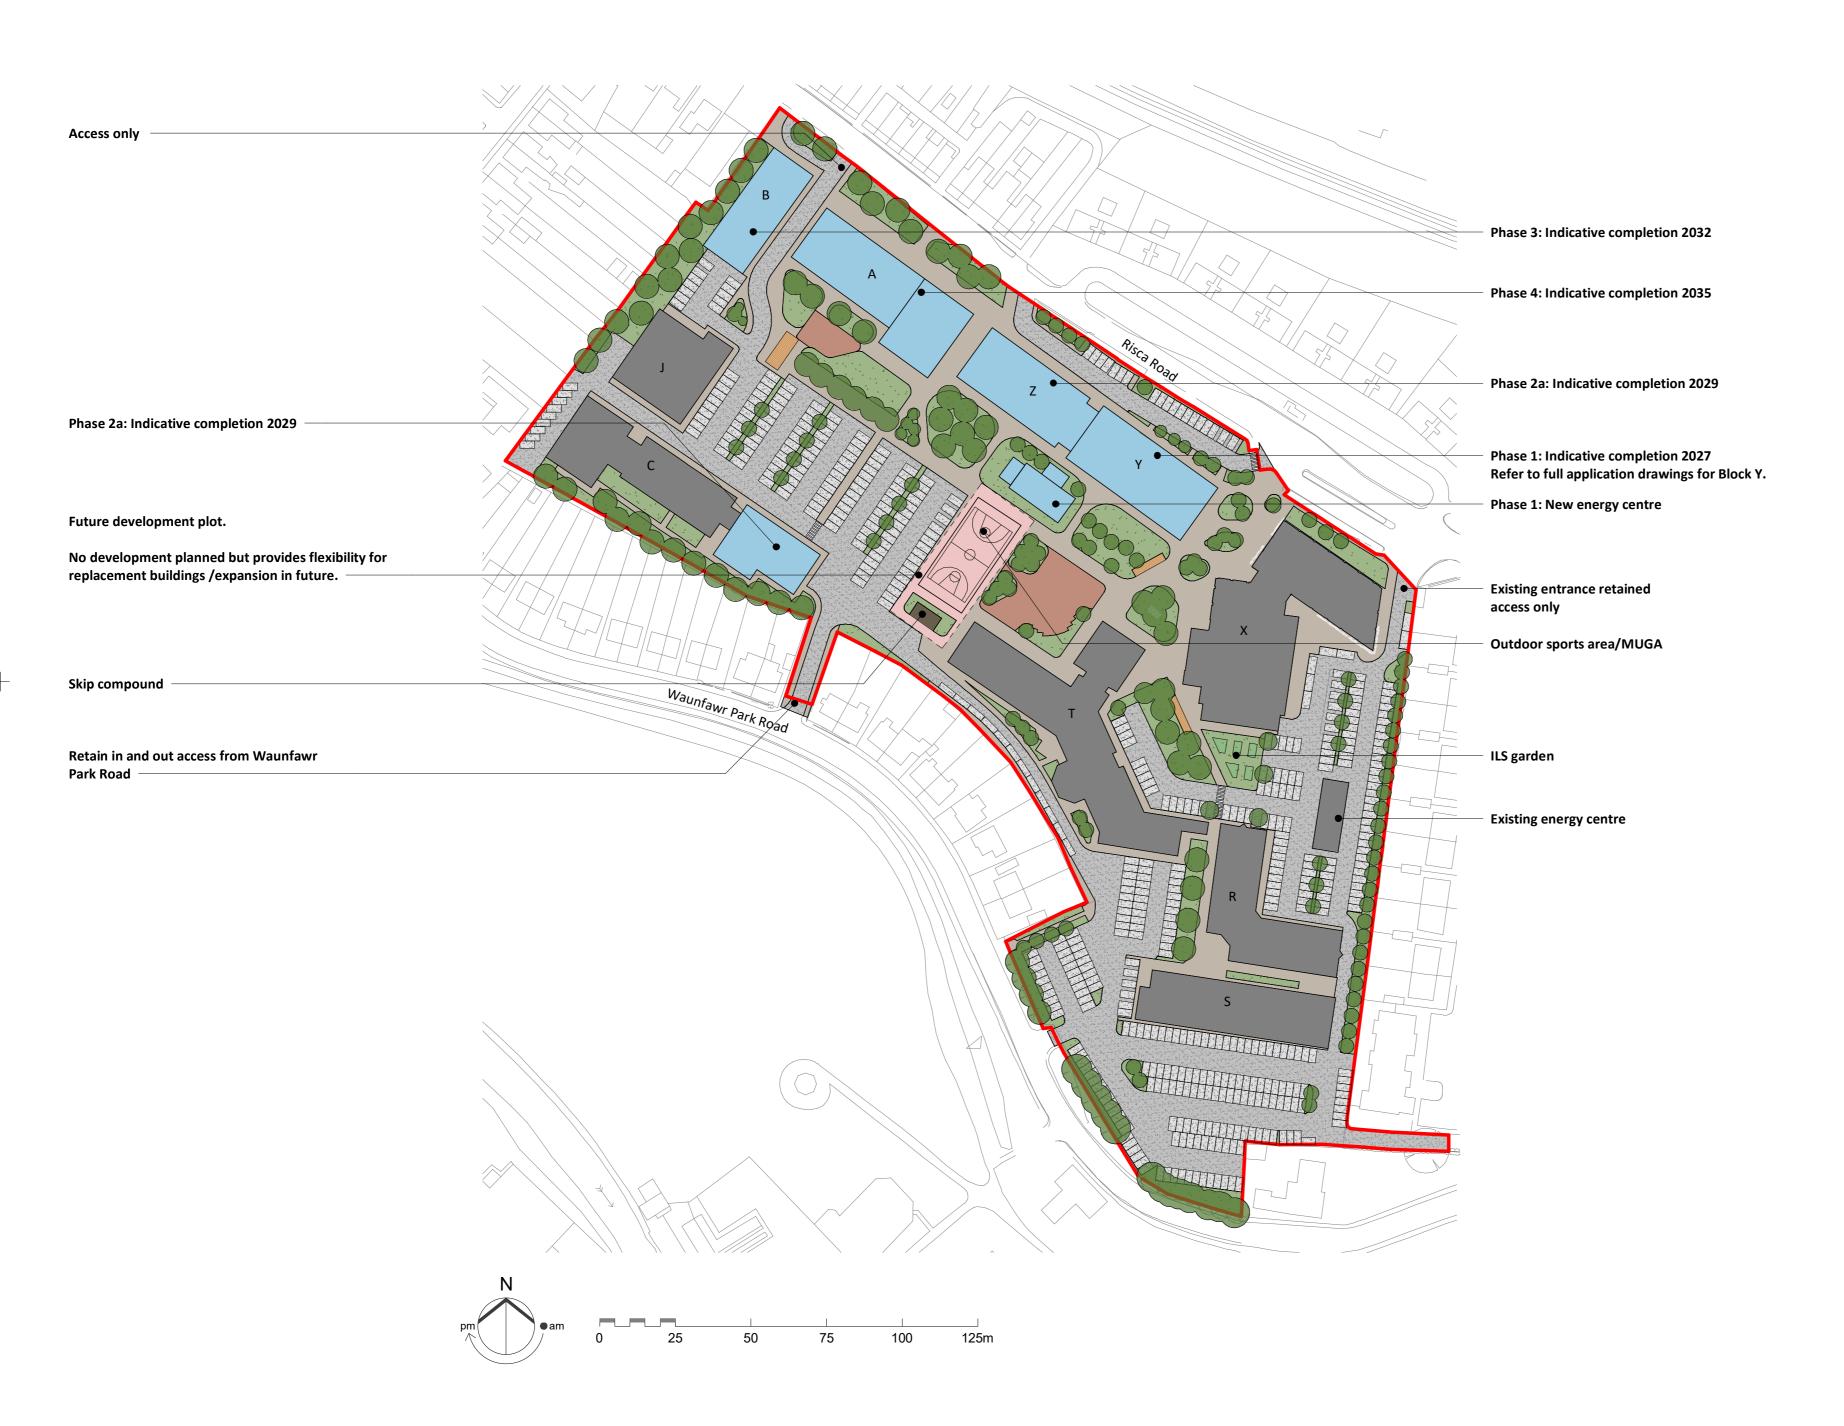

Responsibility is not accepted for errors made by others in scaling from this drawing.

All construction information should be taken from figured dimensions only.

Proposed buildings

Existing buildings

Future development plot

Informal green space

Skip compound

Cycle store

S2 P02 13/12/2024 Final PAC Issue P01 06/12/2024 Draft PAC Issue P02 26/11/2024 Issued following updates

STATUS REV DATE DESCRIPTION

Coleg Gwent

CHECKED BY ORIGINATOR NO

RW

Coleg Gwent NZC Masterplan Crosskeys Campus

DRAWING TITLE

Illustrative Masterplan

SUITABILITY STATUS S2 : Suitable for information

As indicated@A2

PROJECT - ORIGINATOR - VOLUME - LEVEL - TYPE - ROLE - CLASS. - NUMBER STATUS\_REVISION 155663-STL-MP-00-DR-A-0010